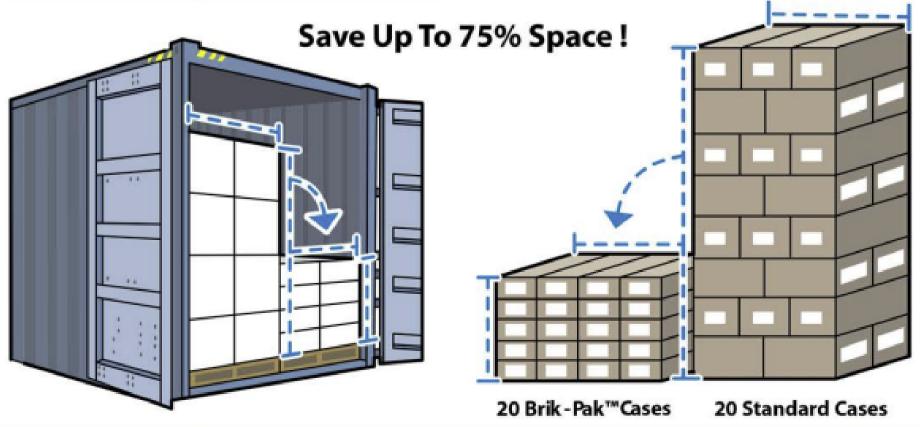

# Save Space with the Revive Brik-Pak!

#### **Brik-Pak Advantages**

- Up to 75% more cases per cube
- Up to 75% more cases per pallet
- Up to 75% more cases per container
- Up to 75% more cases per bin
- Easier inventory count
- Easier shipping/handling
- Brik-Pak packaging maintains
   the integrity of the mop yarn