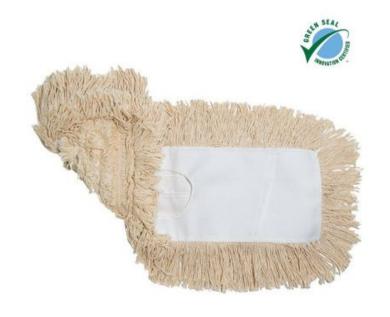

#### **Cotton Cut-End Mops Narrow Band**

The most popular and economical mop style for nearly every hard floor cleaning task. Available in 4 ply; wide bands, narrow band & fantail option.

|   | ITEM NUMBER  | SIZE        | PLY | BAND | BRIK-PAK™ | PACK | WEIGHT    | CUBE   |
|---|--------------|-------------|-----|------|-----------|------|-----------|--------|
|   | CM-20012     | 12 oz       | 4   | NB   | Υ         | 12   | 10 lbs    | 0.4297 |
| / | CM-20016     | 16 oz       | 4   | NB   | Υ         | 12   | 13 lbs    | 0.5729 |
| / | CM-20020     | 20 oz       | 4   | NB   | Υ         | 12   | 16 lbs    | 0.6328 |
| / | CM-20024     | 24 oz       | 4   | NB   | Y         | 12   | 19 lbs    | 0.7031 |
| * | CM-20032     | 32 oz       | 4   | NB   | Υ         | 12   | 25 lbs    | 0.9141 |
|   | CM-2012 SG * | #12 (8 oz)  | 4   | NB   | N         | 12   | 7 lbs     | 0.5729 |
|   | CM-2016 SG * | #16 (12 oz) | 4   | NB   | Υ         | 12   | 10 lbs    | 0.4297 |
|   | CM-2020 SG * | #20 (16 oz) | 4   | NB   | Y         | 12   | 13 lbs    | 0.5729 |
|   | CM-2024 SG   | #24 (20 oz) | 4   | NB   | Υ         | 12   | 16 lbs    | 0.6328 |
|   | CM-2032 SG   | #32 (28 oz) | 4   | NB   | Y         | 12   | 22 lbs    | 0.9141 |
|   | CM-2012 S *  | #12 (7 oz)  | 4   | NB   | N         | 12   | 6.25 lbs  | 0.5729 |
| / | CM-2016 S    | #16 (10 oz) | 4   | NB   | N         | 12   | 8.50 lbs  | 0.7031 |
| / | CM-2020 S    | #20 (14 oz) | 4   | NB   | Υ         | 12   | 11.5 lbs  | 0.5729 |
| / | CM-2024 S    | #24 (17 oz) | 4   | NB   | Y         | 12   | 13.75 lbs | 0.5729 |
| / | CM-2032 S    | #32 (23 oz) | 4   | NB   | Υ         | 12   | 18.25 lbs | 0.7031 |
|   | CM-70016     | 16 oz       | 8   | NB   | Y         | 12   | 13 lbs    | 0.5729 |
|   | CM-70020 *   | 20 oz       | 8   | NB   | Υ         | 12   | 16 lbs    | 0.6328 |
|   | CM-70024     | 24 oz       | 8   | NB   | Υ         | 12   | 19 lbs    | 0.7031 |
|   | CM-70032 *   | 32 oz       | 8   | NB   | Υ         | 12   | 25 lbs    | 0.9141 |
|   | CM-7016 SG * | #16 (12 oz) | 8   | NB   | Y         | 12   | 10 lbs    | 0.4297 |
|   | CM-7020 SG * | #20 (16 oz) | 8   | NB   | Υ         | 12   | 13 lbs    | 0.5729 |
|   | CM-7024 SG   | #24 (20 oz) | 8   | NB   | Y         | 12   | 16 lbs    | 0.6328 |
|   | CM-7032 SG * | #32 (28 oz) | 8   | NB   | Υ         | 12   | 22 lbs    | 0.9141 |
|   | CM-7016 S *  | #16 (10 oz) | 8   | NB   | N         | 12   | 8.50 lbs  | 0.7031 |
|   | CM-7020 S *  | #20 (14 oz) | 8   | NB   | Υ         | 12   | 11.50 lbs | 0.5729 |
|   | CM-7024 5 *  | #24 (17 oz) | 8   | NB   | Y         | 12   | 13.75 lbs | 0.5729 |
|   | CM-7032 S *  | #32 (23 oz) | 8   | NB   | Υ         | 12   | 18.25 lbs | 0.7031 |