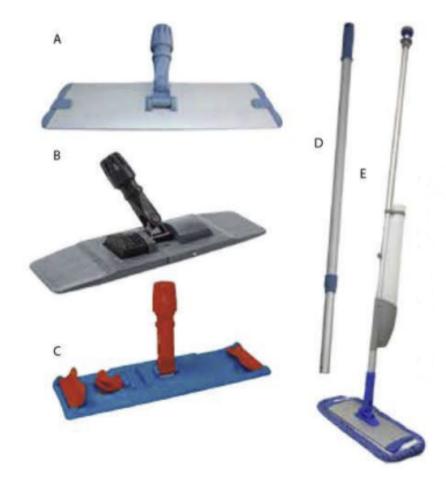

| 0.15 |
| MS-RD40200  | 200 GSM, 16"X16, Red        | 12   | 1 lb      | 0.15 |
| MS-YE40200  | 200 GSM, 16"X16, Yellow     | 12   | 1 lb      | 0.15 |

| ITEM NUMBER<br>DMF-21904K | MICROFIBER DUSTERS Blue Microfiber Flexible Duster Kit With Extendable Handle | CASE PACK<br>12 | WEIGHT<br>12 | CUBE<br>0.9103 |
|---------------------------|-------------------------------------------------------------------------------|-----------------|--------------|----------------|
| DMF-21904                 | Blue Microfiber Duster Replacement Head                                       | 12              | 5.3          | 0.5729         |
| BH-60606                  | Fine Microfiber Duster with Extendable Handle                                 | CS/24           | 19 lbs       | 1.25           |





| ITEM NUMBER     | MICROFIBER HARDWARE                                                     | CASE PACK | WEIGHT    | CUBE |
|-----------------|-------------------------------------------------------------------------|-----------|-----------|------|
| A. BH-27518     | 18" Aluminum Microfiber Velcro Frame                                    | 12        | 18.73 lbs | 1.18 |
| B. BH-24516PFMB | 18" Collapsible Pocket Mop Frame                                        | 10        | 18.5 lbs  | 0.5  |
| C. BH-24516PFM  | 18" Collapsible Tab Mop Nylon Frame                                     | 12        | 18.5 lbs  | 0.5  |
| D. CT08012      | Aluminum Handle For Velcro Microfiber Pads<br>Extends Up To 60"         | 12        | 34.17 lbs | 1.37 |
| E. SM-E101B     | Bucketless Microfiber Spray