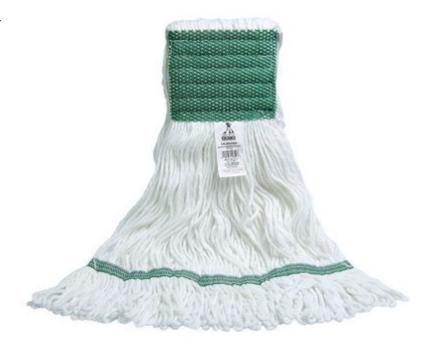

#### **Cotton Cut-End Mops Narrow Band**

The most popular and economical mop style for nearly every hard floor cleaning task. Available in 4 ply; wide bands, narrow band & fantail option.

|   | ITEM NUMBER  | SIZE        | PLY | BAND | BRIK-PAK™ | PACK | WEIGHT    | CUBE   |
|---|--------------|-------------|-----|------|-----------|------|-----------|--------|
|   | CM-20012     | 12 oz       | 4   | NB   | Υ         | 12   | 10 lbs    | 0.4297 |
| / | CM-20016     | 16 oz       | 4   | NB   | Υ         | 12   | 13 lbs    | 0.5729 |
| / | CM-20020     | 20 oz       | 4   | NB   | Υ         | 12   | 16 lbs    | 0.6328 |
| / | CM-20024     | 24 oz       | 4   | NB   | Y         | 12   | 19 lbs    | 0.7031 |
| * | CM-20032     | 32 oz       | 4   | NB   | Υ         | 12   | 25 lbs    | 0.9141 |
|   | CM-2012 SG * | #12 (8 oz)  | 4   | NB   | N         | 12   | 7 lbs     | 0.5729 |
|   | CM-2016 SG * | #16 (12 oz) | 4   | NB   | Υ         | 12   | 10 lbs    | 0.4297 |
|   | CM-2020 SG * | #20 (16 oz) | 4   | NB   | Y         | 12   | 13 lbs    | 0.5729 |
|   | CM-2024 SG   | #24 (20 oz) | 4   | NB   | Υ         | 12   | 16 lbs    | 0.6328 |
|   | CM-2032 SG   | #32 (28 oz) | 4   | NB   | Y         | 12   | 22 lbs    | 0.9141 |
|   | CM-2012 S *  | #12 (7 oz)  | 4   | NB   | N         | 12   | 6.25 lbs  | 0.5729 |
| / | CM-2016 S    | #16 (10 oz) | 4   | NB   | N         | 12   | 8.50 lbs  | 0.7031 |
| / | CM-2020 S    | #20 (14 oz) | 4   | NB   | Υ         | 12   | 11.5 lbs  | 0.5729 |
| / | CM-2024 S    | #24 (17 oz) | 4   | NB   | Y         | 12   | 13.75 lbs | 0.5729 |
| / | CM-2032 S    | #32 (23 oz) | 4   | NB   | Υ         | 12   | 18.25 lbs | 0.7031 |
|   | CM-70016     | 16 oz       | 8   | NB   | Y         | 12   | 13 lbs    | 0.5729 |
|   | CM-70020 *   | 20 oz       | 8   | NB   | Υ         | 12   | 16 lbs    | 0.6328 |
|   | CM-70024     | 24 oz       | 8   | NB   | Υ         | 12   | 19 lbs    | 0.7031 |
|   | CM-70032 *   | 32 oz       | 8   | NB   | Υ         | 12   | 25 lbs    | 0.9141 |
|   | CM-7016 SG * | #16 (12 oz) | 8   | NB   | Y         | 12   | 10 lbs    | 0.4297 |
|   | CM-7020 SG * | #20 (16 oz) | 8   | NB   | Υ         | 12   | 13 lbs    | 0.5729 |
|   | CM-7024 SG   | #24 (20 oz) | 8   | NB   | Y         | 12   | 16 lbs    | 0.6328 |
|   | CM-7032 SG * | #32 (28 oz) | 8   | NB   | Υ         | 12   | 22 lbs    | 0.9141 |
|   | CM-7016 S *  | #16 (10 oz) | 8   | NB   | N         | 12   | 8.50 lbs  | 0.7031 |
|   | CM-7020 S *  | #20 (14 oz) | 8   | NB   | Υ         | 12   | 11.50 lbs | 0.5729 |
|   | CM-7024 5 *  | #24 (17 oz) | 8   | NB   | Y         | 12   | 13.75 lbs | 0.5729 |
|   | CM-7032 S *  | #32 (23 oz) | 8   | NB   | Υ         | 12   | 18.25 lbs | 0.7031 |