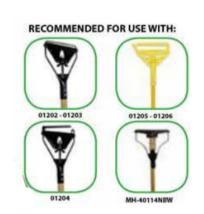

#### **Cotton Cut-End Mops Narrow Band**

The most popular and economical mop style for nearly every hard floor cleaning task. Available in 4 ply; wide bands, narrow band & fantail option.

|   | ITEM NUMBER  | SIZE        | PLY | BAND | BRIK-PAK™ | PACK | WEIGHT    | CUBE   |
|---|--------------|-------------|-----|------|-----------|------|-----------|--------|
|   | CM-20012     | 12 oz       | 4   | NB   | Υ         | 12   | 10 lbs    | 0.4297 |
| / | CM-20016     | 16 oz       | 4   | NB   | Υ         | 12   | 13 lbs    | 0.5729 |
| / | CM-20020     | 20 oz       | 4   | NB   | Υ         | 12   | 16 lbs    | 0.6328 |
| / | CM-20024     | 24 oz       | 4   | NB   | Y         | 12   | 19 lbs    | 0.7031 |
| * | CM-20032     | 32 oz       | 4   | NB   | Υ         | 12   | 25 lbs    | 0.9141 |
|   | CM-2012 SG * | #12 (8 oz)  | 4   | NB   | N         | 12   | 7 lbs     | 0.5729 |
|   | CM-2016 SG * | #16 (12 oz) | 4   | NB   | Υ         | 12   | 10 lbs    | 0.4297 |
|   | CM-2020 SG * | #20 (16 oz) | 4   | NB   | Y         | 12   | 13 lbs    | 0.5729 |
|   | CM-2024 SG   | #24 (20 oz) | 4   | NB   | Υ         | 12   | 16 lbs    | 0.6328 |
|   | CM-2032 SG   | #32 (28 oz) | 4   | NB   | Y         | 12   | 22 lbs    | 0.9141 |
|   | CM-2012 S *  | #12 (7 oz)  | 4   | NB   | N         | 12   | 6.25 lbs  | 0.5729 |
| / | CM-2016 S    | #16 (10 oz) | 4   | NB   | N         | 12   | 8.50 lbs  | 0.7031 |
| / | CM-2020 S    | #20 (14 oz) | 4   | NB   | Υ         | 12   | 11.5 lbs  | 0.5729 |
| / | CM-2024 S    | #24 (17 oz) | 4   | NB   | Y         | 12   | 13.75 lbs | 0.5729 |
| / | CM-2032 S    | #32 (23 oz) | 4   | NB   | Υ         | 12   | 18.25 lbs | 0.7031 |
|   | CM-70016     | 16 oz       | 8   | NB   | Y         | 12   | 13 lbs    | 0.5729 |
|   | CM-70020 *   | 20 oz       | 8   | NB   | Υ         | 12   | 16 lbs    | 0.6328 |
|   | CM-70024     | 24 oz       | 8   | NB   | Υ         | 12   | 19 lbs    | 0.7031 |
|   | CM-70032 *   | 32 oz       | 8   | NB   | Υ         | 12   | 25 lbs    | 0.9141 |
|   | CM-7016 SG * | #16 (12 oz) | 8   | NB   | Y         | 12   | 10 lbs    | 0.4297 |
|   | CM-7020 SG * | #20 (16 oz) | 8   | NB   | Υ         | 12   | 13 lbs    | 0.5729 |
|   | CM-7024 SG   | #24 (20 oz) | 8   | NB   | Y         | 12   | 16 lbs    | 0.6328 |
|   | CM-7032 SG * | #32 (28 oz) | 8   | NB   | Υ         | 12   | 22 lbs    | 0.9141 |
|   | CM-7016 S *  | #16 (10 oz) | 8   | NB   | N         | 12   | 8.50 lbs  | 0.7031 |
|   | CM-7020 S *  | #20 (14 oz) | 8   | NB   | Υ         | 12   | 11.50 lbs | 0.5729 |
|   | CM-7024 5 *  | #24 (17 oz) | 8   | NB   | Y         | 12   | 13.75 lbs | 0.5729 |
|   | CM-7032 S *  | #32 (23 oz) | 8   | NB   | Υ         | 12   | 18.25 lbs | 0.7031 |