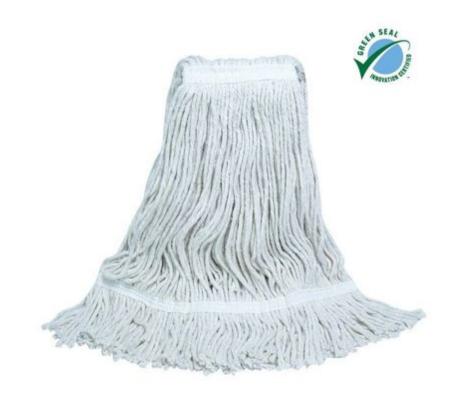

#### **Cotton Cut-End Mops Narrow Band**

The most popular and economical mop style for nearly every hard floor cleaning task. Available in 4 ply; wide bands, narrow band & fantail option.

|   | ITEM NUMBER  | SIZE        | PLY | BAND | BRIK-PAK™ | PACK | WEIGHT    | CUBE   |
|---|--------------|-------------|-----|------|-----------|------|-----------|--------|
|   | CM-20012     | 12 oz       | 4   | NB   | Υ         | 12   | 10 lbs    | 0.4297 |
| / | CM-20016     | 16 oz       | 4   | NB   | Υ         | 12   | 13 lbs    | 0.5729 |
| / | CM-20020     | 20 oz       | 4   | NB   | Υ         | 12   | 16 lbs    | 0.6328 |
| / | CM-20024     | 24 oz       | 4   | NB   | Y         | 12   | 19 lbs    | 0.7031 |
| * | CM-20032     | 32 oz       | 4   | NB   | Υ         | 12   | 25 lbs    | 0.9141 |
|   | CM-2012 SG * | #12 (8 oz)  | 4   | NB   | N         | 12   | 7 lbs     | 0.5729 |
|   | CM-2016 SG * | #16 (12 oz) | 4   | NB   | Υ         | 12   | 10 lbs    | 0.4297 |
|   | CM-2020 SG * | #20 (16 oz) | 4   | NB   | Y         | 12   | 13 lbs    | 0.5729 |
|   | CM-2024 SG   | #24 (20 oz) | 4   | NB   | Υ         | 12   | 16 lbs    | 0.6328 |
|   | CM-2032 SG   | #32 (28 oz) | 4   | NB   | Y         | 12   | 22 lbs    | 0.9141 |
|   | CM-2012 S *  | #12 (7 oz)  | 4   | NB   | N         | 12   | 6.25 lbs  | 0.5729 |
| / | CM-2016 S    | #16 (10 oz) | 4   | NB   | N         | 12   | 8.50 lbs  | 0.7031 |
| / | CM-2020 S    | #20 (14 oz) | 4   | NB   | Υ         | 12   | 11.5 lbs  | 0.5729 |
| / | CM-2024 S    | #24 (17 oz) | 4   | NB   | Y         | 12   | 13.75 lbs | 0.5729 |
| / | CM-2032 S    | #32 (23 oz) | 4   | NB   | Υ         | 12   | 18.25 lbs | 0.7031 |
|   | CM-70016     | 16 oz       | 8   | NB   | Y         | 12   | 13 lbs    | 0.5729 |
|   | CM-70020 *   | 20 oz       | 8   | NB   | Υ         | 12   | 16 lbs    | 0.6328 |
|   | CM-70024     | 24 oz       | 8   | NB   | Υ         | 12   | 19 lbs    | 0.7031 |
|   | CM-70032 *   | 32 oz       | 8   | NB   | Υ         | 12   | 25 lbs    | 0.9141 |
|   | CM-7016 SG * | #16 (12 oz) | 8   | NB   | Y         | 12   | 10 lbs    | 0.4297 |
|   | CM-7020 SG * | #20 (16 oz) | 8   | NB   | Υ         | 12   | 13 lbs    | 0.5729 |
|   | CM-7024 SG   | #24 (20 oz) | 8   | NB   | Y         | 12   | 16 lbs    | 0.6328 |
|   | CM-7032 SG * | #32 (28 oz) | 8   | NB   | Υ         | 12   | 22 lbs    | 0.9141 |
|   | CM-7016 S *  | #16 (10 oz) | 8   | NB   | N         | 12   | 8.50 lbs  | 0.7031 |
|   | CM-7020 S *  | #20 (14 oz) | 8   | NB   | Υ         | 12   | 11.50 lbs | 0.5729 |
|   | CM-7024 5 *  | #24 (17 oz) | 8   | NB   | Y         | 12   | 13.75 lbs | 0.5729 |
|   | CM-7032 S *  | #32 (23 oz) | 8   | NB   | Υ         | 12   | 18.25 lbs | 0.7031 |