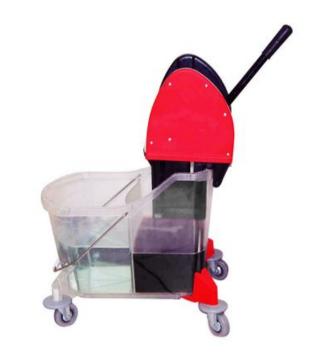

Revive Supplies has made significant investments to offer a Customer Value Proposition to:

- Develop proprietary recycling system
- Reclaim cotton / clothing material for wet mops & dust mops that are ideally green & supports long term pricing commitments
- Provide microfiber products which are TAA compliant
- Design mopping equipment that reduces water consumption by 60% compared to traditional buckets
- Design HACCP compliant color-coded programs for zone cleaning
- Optimize freight as well as packaging waste by use of space saving Brik-Pack
- Incorporate textile fiber innovation to secure patented technology to promote walkway safety by reducing conditions for slip & falls that is certified by the National Floor Safety Institute (NFSI)