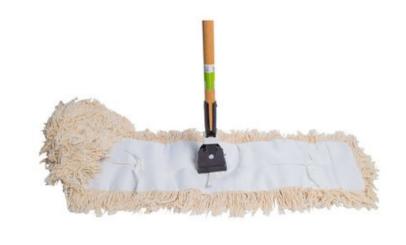

#### **Cotton Cut-End Mops Narrow Band**

The most popular and economical mop style for nearly every hard floor cleaning task. Available in 4 ply; wide bands, narrow band & fantail option.

|   | ITEM NUMBER  | SIZE        | PLY | BAND | BRIK-PAK™ | PACK | WEIGHT    | CUBE   |
|---|--------------|-------------|-----|------|-----------|------|-----------|--------|
|   | CM-20012     | 12 oz       | 4   | NB   | Υ         | 12   | 10 lbs    | 0.4297 |
| / | CM-20016     | 16 oz       | 4   | NB   | Υ         | 12   | 13 lbs    | 0.5729 |
| / | CM-20020     | 20 oz       | 4   | NB   | Υ         | 12   | 16 lbs    | 0.6328 |
| / | CM-20024     | 24 oz       | 4   | NB   | Y         | 12   | 19 lbs    | 0.7031 |
| * | CM-20032     | 32 oz       | 4   | NB   | Υ         | 12   | 25 lbs    | 0.9141 |
|   | CM-2012 SG * | #12 (8 oz)  | 4   | NB   | N         | 12   | 7 lbs     | 0.5729 |
|   | CM-2016 SG * | #16 (12 oz) | 4   | NB   | Υ         | 12   | 10 lbs    | 0.4297 |
|   | CM-2020 SG * | #20 (16 oz) | 4   | NB   | Y         | 12   | 13 lbs    | 0.5729 |
|   | CM-2024 SG   | #24 (20 oz) | 4   | NB   | Υ         | 12   | 16 lbs    | 0.6328 |
|   | CM-2032 SG   | #32 (28 oz) | 4   | NB   | Y         | 12   | 22 lbs    | 0.9141 |
|   | CM-2012 S *  | #12 (7 oz)  | 4   | NB   | N         | 12   | 6.25 lbs  | 0.5729 |
| / | CM-2016 S    | #16 (10 oz) | 4   | NB   | N         | 12   | 8.50 lbs  | 0.7031 |
| / | CM-2020 S    | #20 (14 oz) | 4   | NB   | Υ         | 12   | 11.5 lbs  | 0.5729 |
| / | CM-2024 S    | #24 (17 oz) | 4   | NB   | Y         | 12   | 13.75 lbs | 0.5729 |
| / | CM-2032 S    | #32 (23 oz) | 4   | NB   | Υ         | 12   | 18.25 lbs | 0.7031 |
|   | CM-70016     | 16 oz       | 8   | NB   | Y         | 12   | 13 lbs    | 0.5729 |
|   | CM-70020 *   | 20 oz       | 8   | NB   | Υ         | 12   | 16 lbs    | 0.6328 |
|   | CM-70024     | 24 oz       | 8   | NB   | Υ         | 12   | 19 lbs    | 0.7031 |
|   | CM-70032 *   | 32 oz       | 8   | NB   | Υ         | 12   | 25 lbs    | 0.9141 |
|   | CM-7016 SG * | #16 (12 oz) | 8   | NB   | Y         | 12   | 10 lbs    | 0.4297 |
|   | CM-7020 SG * | #20 (16 oz) | 8   | NB   | Υ         | 12   | 13 lbs    | 0.5729 |
|   | CM-7024 SG   | #24 (20 oz) | 8   | NB   | Y         | 12   | 16 lbs    | 0.6328 |
|   | CM-7032 SG * | #32 (28 oz) | 8   | NB   | Υ         | 12   | 22 lbs    | 0.9141 |
|   | CM-7016 S *  | #16 (10 oz) | 8   | NB   | N         | 12   | 8.50 lbs  | 0.7031 |
|   | CM-7020 S *  | #20 (14 oz) | 8   | NB   | Υ         | 12   | 11.50 lbs | 0.5729 |
|   | CM-7024 5 *  | #24 (17 oz) | 8   | NB   | Y         | 12   | 13.75 lbs | 0.5729 |
|   | CM-7032 S *  | #32 (23 oz) | 8   | NB   | Υ         | 12   | 18.25 lbs | 0.7031 |