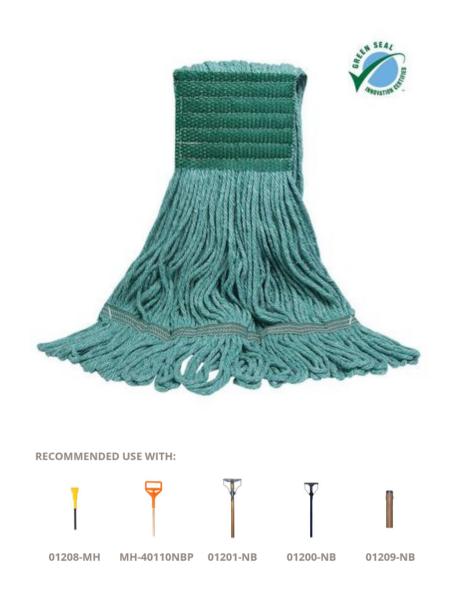

#### **Cotton Cut-End Mops Narrow Band**

The most popular and economical mop style for nearly every hard floor cleaning task. Available in 4 ply; wide bands, narrow band & fantail option.

|   | ITEM NUMBER  | SIZE        | PLY | BAND | BRIK-PAK™ | PACK | WEIGHT    | CUBE   |
|---|--------------|-------------|-----|------|-----------|------|-----------|--------|
|   | CM-20012     | 12 oz       | 4   | NB   | Υ         | 12   | 10 lbs    | 0.4297 |
| / | CM-20016     | 16 oz       | 4   | NB   | Υ         | 12   | 13 lbs    | 0.5729 |
| / | CM-20020     | 20 oz       | 4   | NB   | Υ         | 12   | 16 lbs    | 0.6328 |
| / | CM-20024     | 24 oz       | 4   | NB   | Y         | 12   | 19 lbs    | 0.7031 |
| * | CM-20032     | 32 oz       | 4   | NB   | Υ         | 12   | 25 lbs    | 0.9141 |
|   | CM-2012 SG * | #12 (8 oz)  | 4   | NB   | N         | 12   | 7 lbs     | 0.5729 |
|   | CM-2016 SG * | #16 (12 oz) | 4   | NB   | Υ         | 12   | 10 lbs    | 0.4297 |
|   | CM-2020 SG * | #20 (16 oz) | 4   | NB   | Y         | 12   | 13 lbs    | 0.5729 |
|   | CM-2024 SG   | #24 (20 oz) | 4   | NB   | Υ         | 12   | 16 lbs    | 0.6328 |
|   | CM-2032 SG   | #32 (28 oz) | 4   | NB   | Y         | 12   | 22 lbs    | 0.9141 |
|   | CM-2012 S *  | #12 (7 oz)  | 4   | NB   | N         | 12   | 6.25 lbs  | 0.5729 |
| / | CM-2016 S    | #16 (10 oz) | 4   | NB   | N         | 12   | 8.50 lbs  | 0.7031 |
| / | CM-2020 S    | #20 (14 oz) | 4   | NB   | Υ         | 12   | 11.5 lbs  | 0.5729 |
| / | CM-2024 S    | #24 (17 oz) | 4   | NB   | Y         | 12   | 13.75 lbs | 0.5729 |
| / | CM-2032 S    | #32 (23 oz) | 4   | NB   | Υ         | 12   | 18.25 lbs | 0.7031 |
|   | CM-70016     | 16 oz       | 8   | NB   | Y         | 12   | 13 lbs    | 0.5729 |
|   | CM-70020 *   | 20 oz       | 8   | NB   | Υ         | 12   | 16 lbs    | 0.6328 |
|   | CM-70024     | 24 oz       | 8   | NB   | Υ         | 12   | 19 lbs    | 0.7031 |
|   | CM-70032 *   | 32 oz       | 8   | NB   | Υ         | 12   | 25 lbs    | 0.9141 |
|   | CM-7016 SG * | #16 (12 oz) | 8   | NB   | Y         | 12   | 10 lbs    | 0.4297 |
|   | CM-7020 SG * | #20 (16 oz) | 8   | NB   | Υ         | 12   | 13 lbs    | 0.5729 |
|   | CM-7024 SG   | #24 (20 oz) | 8   | NB   | Y         | 12   | 16 lbs    | 0.6328 |
|   | CM-7032 SG * | #32 (28 oz) | 8   | NB   | Υ         | 12   | 22 lbs    | 0.9141 |
|   | CM-7016 S *  | #16 (10 oz) | 8   | NB   | N         | 12   | 8.50 lbs  | 0.7031 |
|   | CM-7020 S *  | #20 (14 oz) | 8   | NB   | Υ         | 12   | 11.50 lbs | 0.5729 |
|   | CM-7024 5 *  | #24 (17 oz) | 8   | NB   | Y         | 12   | 13.75 lbs | 0.5729 |
|   | CM-7032 S *  | #32 (23 oz) | 8   | NB   | Υ         | 12   | 18.25 lbs | 0.7031 |