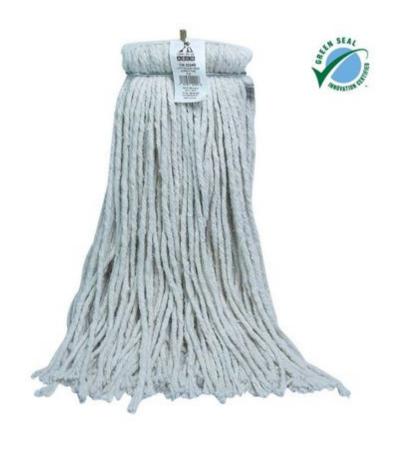

#### **Cotton Cut-End Mops Narrow Band**

The most popular and economical mop style for nearly every hard floor cleaning task. Available in 4 ply; wide bands, narrow band & fantail option.

|   | ITEM NUMBER  | SIZE        | PLY | BAND | BRIK-PAK™ | PACK | WEIGHT    | CUBE   |
|---|--------------|-------------|-----|------|-----------|------|-----------|--------|
|   | CM-20012     | 12 oz       | 4   | NB   | Υ         | 12   | 10 lbs    | 0.4297 |
| / | CM-20016     | 16 oz       | 4   | NB   | Υ         | 12   | 13 lbs    | 0.5729 |
| / | CM-20020     | 20 oz       | 4   | NB   | Υ         | 12   | 16 lbs    | 0.6328 |
| / | CM-20024     | 24 oz       | 4   | NB   | Y         | 12   | 19 lbs    | 0.7031 |
| * | CM-20032     | 32 oz       | 4   | NB   | Υ         | 12   | 25 lbs    | 0.9141 |
|   | CM-2012 SG * | #12 (8 oz)  | 4   | NB   | N         | 12   | 7 lbs     | 0.5729 |
|   | CM-2016 SG * | #16 (12 oz) | 4   | NB   | Υ         | 12   | 10 lbs    | 0.4297 |
|   | CM-2020 SG * | #20 (16 oz) | 4   | NB   | Y         | 12   | 13 lbs    | 0.5729 |
|   | CM-2024 SG   | #24 (20 oz) | 4   | NB   | Υ         | 12   | 16 lbs    | 0.6328 |
|   | CM-2032 SG   | #32 (28 oz) | 4   | NB   | Y         | 12   | 22 lbs    | 0.9141 |
|   | CM-2012 S *  | #12 (7 oz)  | 4   | NB   | N         | 12   | 6.25 lbs  | 0.5729 |
| / | CM-2016 S    | #16 (10 oz) | 4   | NB   | N         | 12   | 8.50 lbs  | 0.7031 |
| / | CM-2020 S    | #20 (14 oz) | 4   | NB   | Υ         | 12   | 11.5 lbs  | 0.5729 |
| / | CM-2024 S    | #24 (17 oz) | 4   | NB   | Y         | 12   | 13.75 lbs | 0.5729 |
| / | CM-2032 S    | #32 (23 oz) | 4   | NB   | Υ         | 12   | 18.25 lbs | 0.7031 |
|   | CM-70016     | 16 oz       | 8   | NB   | Y         | 12   | 13 lbs    | 0.5729 |
|   | CM-70020 *   | 20 oz       | 8   | NB   | Υ         | 12   | 16 lbs    | 0.6328 |
|   | CM-70024     | 24 oz       | 8   | NB   | Υ         | 12   | 19 lbs    | 0.7031 |
|   | CM-70032 *   | 32 oz       | 8   | NB   | Υ         | 12   | 25 lbs    | 0.9141 |
|   | CM-7016 SG * | #16 (12 oz) | 8   | NB   | Y         | 12   | 10 lbs    | 0.4297 |
|   | CM-7020 SG * | #20 (16 oz) | 8   | NB   | Υ         | 12   | 13 lbs    | 0.5729 |
|   | CM-7024 SG   | #24 (20 oz) | 8   | NB   | Y         | 12   | 16 lbs    | 0.6328 |
|   | CM-7032 SG * | #32 (28 oz) | 8   | NB   | Υ         | 12   | 22 lbs    | 0.9141 |
|   | CM-7016 S *  | #16 (10 oz) | 8   | NB   | N         | 12   | 8.50 lbs  | 0.7031 |
|   | CM-7020 S *  | #20 (14 oz) | 8   | NB   | Υ         | 12   | 11.50 lbs | 0.5729 |
|   | CM-7024 5 *  | #24 (17 oz) | 8   | NB   | Y         | 12   | 13.75 lbs | 0.5729 |
|   | CM-7032 S *  | #32 (23 oz) | 8   | NB   | Υ         | 12   | 18.25 lbs | 0.7031 |