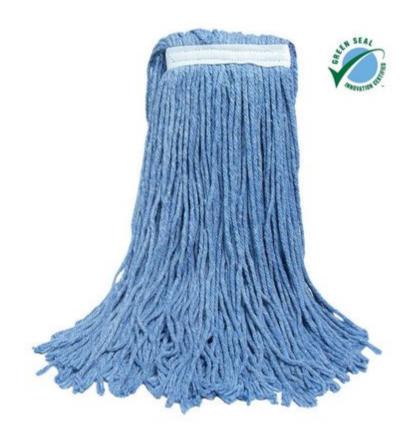

#### **Cotton Cut-End Mops Narrow Band**

The most popular and economical mop style for nearly every hard floor cleaning task. Available in 4 ply; wide bands, narrow band & fantail option.

|   | ITEM NUMBER  | SIZE        | PLY | BAND | BRIK-PAK™ | PACK | WEIGHT    | CUBE   |
|---|--------------|-------------|-----|------|-----------|------|-----------|--------|
|   | CM-20012     | 12 oz       | 4   | NB   | Υ         | 12   | 10 lbs    | 0.4297 |
| / | CM-20016     | 16 oz       | 4   | NB   | Υ         | 12   | 13 lbs    | 0.5729 |
| / | CM-20020     | 20 oz       | 4   | NB   | Υ         | 12   | 16 lbs    | 0.6328 |
| / | CM-20024     | 24 oz       | 4   | NB   | Y         | 12   | 19 lbs    | 0.7031 |
| * | CM-20032     | 32 oz       | 4   | NB   | Υ         | 12   | 25 lbs    | 0.9141 |
|   | CM-2012 SG * | #12 (8 oz)  | 4   | NB   | N         | 12   | 7 lbs     | 0.5729 |
|   | CM-2016 SG * | #16 (12 oz) | 4   | NB   | Υ         | 12   | 10 lbs    | 0.4297 |
|   | CM-2020 SG * | #20 (16 oz) | 4   | NB   | Y         | 12   | 13 lbs    | 0.5729 |
|   | CM-2024 SG   | #24 (20 oz) | 4   | NB   | Υ         | 12   | 16 lbs    | 0.6328 |
|   | CM-2032 SG   | #32 (28 oz) | 4   | NB   | Y         | 12   | 22 lbs    | 0.9141 |
|   | CM-2012 S *  | #12 (7 oz)  | 4   | NB   | N         | 12   | 6.25 lbs  | 0.5729 |
| / | CM-2016 S    | #16 (10 oz) | 4   | NB   | N         | 12   | 8.50 lbs  | 0.7031 |
| / | CM-2020 S    | #20 (14 oz) | 4   | NB   | Υ         | 12   | 11.5 lbs  | 0.5729 |
| / | CM-2024 S    | #24 (17 oz) | 4   | NB   | Y         | 12   | 13.75 lbs | 0.5729 |
| / | CM-2032 S    | #32 (23 oz) | 4   | NB   | Υ         | 12   | 18.25 lbs | 0.7031 |
|   | CM-70016     | 16 oz       | 8   | NB   | Y         | 12   | 13 lbs    | 0.5729 |
|   | CM-70020 *   | 20 oz       | 8   | NB   | Υ         | 12   | 16 lbs    | 0.6328 |
|   | CM-70024     | 24 oz       | 8   | NB   | Υ         | 12   | 19 lbs    | 0.7031 |
|   | CM-70032 *   | 32 oz       | 8   | NB   | Υ         | 12   | 25 lbs    | 0.9141 |
|   | CM-7016 SG * | #16 (12 oz) | 8   | NB   | Y         | 12   | 10 lbs    | 0.4297 |
|   | CM-7020 SG * | #20 (16 oz) | 8   | NB   | Υ         | 12   | 13 lbs    | 0.5729 |
|   | CM-7024 SG   | #24 (20 oz) | 8   | NB   | Y         | 12   | 16 lbs    | 0.6328 |
|   | CM-7032 SG * | #32 (28 oz) | 8   | NB   | Υ         | 12   | 22 lbs    | 0.9141 |
|   | CM-7016 S *  | #16 (10 oz) | 8   | NB   | N         | 12   | 8.50 lbs  | 0.7031 |
|   | CM-7020 S *  | #20 (14 oz) | 8   | NB   | Υ         | 12   | 11.50 lbs | 0.5729 |
|   | CM-7024 5 *  | #24 (17 oz) | 8   | NB   | Y         | 12   | 13.75 lbs | 0.5729 |
|   | CM-7032 S *  | #32 (23 oz) | 8   | NB   | Υ         | 12   | 18.25 lbs | 0.7031 |