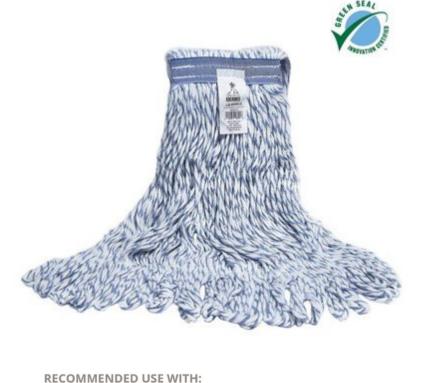

#### **Cotton Cut-End Mops Narrow Band**

The most popular and economical mop style for nearly every hard floor cleaning task. Available in 4 ply; wide bands, narrow band & fantail option.

|   | ITEM NUMBER  | SIZE        | PLY | BAND | BRIK-PAK™ | PACK | WEIGHT    | CUBE   |
|---|--------------|-------------|-----|------|-----------|------|-----------|--------|
|   | CM-20012     | 12 oz       | 4   | NB   | Υ         | 12   | 10 lbs    | 0.4297 |
| / | CM-20016     | 16 oz       | 4   | NB   | Υ         | 12   | 13 lbs    | 0.5729 |
| / | CM-20020     | 20 oz       | 4   | NB   | Υ         | 12   | 16 lbs    | 0.6328 |
| / | CM-20024     | 24 oz       | 4   | NB   | Y         | 12   | 19 lbs    | 0.7031 |
| * | CM-20032     | 32 oz       | 4   | NB   | Υ         | 12   | 25 lbs    | 0.9141 |
|   | CM-2012 SG * | #12 (8 oz)  | 4   | NB   | N         | 12   | 7 lbs     | 0.5729 |
|   | CM-2016 SG * | #16 (12 oz) | 4   | NB   | Υ         | 12   | 10 lbs    | 0.4297 |
|   | CM-2020 SG * | #20 (16 oz) | 4   | NB   | Y         | 12   | 13 lbs    | 0.5729 |
|   | CM-2024 SG   | #24 (20 oz) | 4   | NB   | Υ         | 12   | 16 lbs    | 0.6328 |
|   | CM-2032 SG   | #32 (28 oz) | 4   | NB   | Y         | 12   | 22 lbs    | 0.9141 |
|   | CM-2012 S *  | #12 (7 oz)  | 4   | NB   | N         | 12   | 6.25 lbs  | 0.5729 |
| / | CM-2016 S    | #16 (10 oz) | 4   | NB   | N         | 12   | 8.50 lbs  | 0.7031 |
| / | CM-2020 S    | #20 (14 oz) | 4   | NB   | Υ         | 12   | 11.5 lbs  | 0.5729 |
| / | CM-2024 S    | #24 (17 oz) | 4   | NB   | Y         | 12   | 13.75 lbs | 0.5729 |
| / | CM-2032 S    | #32 (23 oz) | 4   | NB   | Υ         | 12   | 18.25 lbs | 0.7031 |
|   | CM-70016     | 16 oz       | 8   | NB   | Y         | 12   | 13 lbs    | 0.5729 |
|   | CM-70020 *   | 20 oz       | 8   | NB   | Υ         | 12   | 16 lbs    | 0.6328 |
|   | CM-70024     | 24 oz       | 8   | NB   | Υ         | 12   | 19 lbs    | 0.7031 |
|   | CM-70032 *   | 32 oz       | 8   | NB   | Υ         | 12   | 25 lbs    | 0.9141 |
|   | CM-7016 SG * | #16 (12 oz) | 8   | NB   | Y         | 12   | 10 lbs    | 0.4297 |
|   | CM-7020 SG * | #20 (16 oz) | 8   | NB   | Υ         | 12   | 13 lbs    | 0.5729 |
|   | CM-7024 SG   | #24 (20 oz) | 8   | NB   | Y         | 12   | 16 lbs    | 0.6328 |
|   | CM-7032 SG * | #32 (28 oz) | 8   | NB   | Υ         | 12   | 22 lbs    | 0.9141 |
|   | CM-7016 S *  | #16 (10 oz) | 8   | NB   | N         | 12   | 8.50 lbs  | 0.7031 |
|   | CM-7020 S *  | #20 (14 oz) | 8   | NB   | Υ         | 12   | 11.50 lbs | 0.5729 |
|   | CM-7024 5 *  | #24 (17 oz) | 8   | NB   | Y         | 12   | 13.75 lbs | 0.5729 |
|   | CM-7032 S *  | #32 (23 oz) | 8   | NB   | Υ         | 12   | 18.25 lbs | 0.7031 |