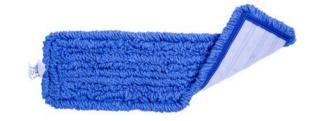

| 5"X 18" | 12        | 3.7 lbs | 0.5729 |
|   | DMP-54511   | White                     | 5"X 18" | 12        | 3.7 lbs | 0.5729 |

#### **Velcro Backing Style**

|   | ITEM NUMBER | LONG LOOP WET PADS* COLOR | SIZE    | CASE PACK | WEIGHT  | CUBE   |
|---|-------------|---------------------------|---------|-----------|---------|--------|
| / | DMP-56514   | Blue                      | 5"x 18" | 12        | 3.7 lbs | 0.5729 |
|   | DMP-56511   | White                     | 5"x 18" | 12        | 3.7 lbs | 0.5729 |
| / | DMP-56512   | Green                     | 5"x 18" | 12        | 3.7 lbs | 0.5729 |
|   | DMP-56515   | Yellow                    | 5"x 18" | 12        | 3.7 lbs | 0.5729 |
|   | DMP-56516   | Red                       | 5"x 18" | 12        | 3.7 lbs | 0.5729 |





#### **Tab Backing Style**

|   | ITEM NUMBER | LONG LOOP WET PADS* COLOR | SIZE   | CASE PACK | WEIGHT  | CUBE   |
|---|-------------|---------------------------|--------|-----------|---------|--------|
| / | DMP-57514   | Blue                      | 5"x18" | 12        | 4.0 lbs | 0.5729 |
|   | DMP-57511   | White                     | 5"x18" | 12        | 4.0 lbs | 0.5729 |
| / | DMP-57512   | Green                     | 5"x18" | 12        | 4.0 lbs | 0.5729 |
|   | DMP-57515   | Yellow                    | 5"x18" | 12        | 4.0 lbs | 0.5729 |
|   | DMP-57516   | Red                       | 5"x18" | 12        | 4.0 lbs | 0.5729 |

#### **Microfiber Dust Mops**



#### **String Looped End Mop**

| ITEM NUMBER | SIZE     | COLOR | CASE PACK | WEIGHT    | CUBE   |
|-------------|---