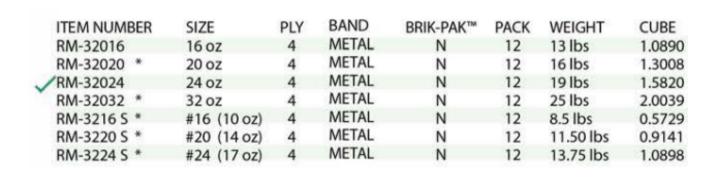

#### **Cotton Cut-End Mops Narrow Band**

The most popular and economical mop style for nearly every hard floor cleaning task. Available in 4 ply; wide bands, narrow band & fantail option.

|   | ITEM NUMBER  | SIZE        | PLY | BAND | BRIK-PAK™ | PACK | WEIGHT    | CUBE   |
|---|--------------|-------------|-----|------|-----------|------|-----------|--------|
|   | CM-20012     | 12 oz       | 4   | NB   | Υ         | 12   | 10 lbs    | 0.4297 |
| / | CM-20016     | 16 oz       | 4   | NB   | Υ         | 12   | 13 lbs    | 0.5729 |
| / | CM-20020     | 20 oz       | 4   | NB   | Υ         | 12   | 16 lbs    | 0.6328 |
| / | CM-20024     | 24 oz       | 4   | NB   | Y         | 12   | 19 lbs    | 0.7031 |
| * | CM-20032     | 32 oz       | 4   | NB   | Υ         | 12   | 25 lbs    | 0.9141 |
|   | CM-2012 SG * | #12 (8 oz)  | 4   | NB   | N         | 12   | 7 lbs     | 0.5729 |
|   | CM-2016 SG * | #16 (12 oz) | 4   | NB   | Υ         | 12   | 10 lbs    | 0.4297 |
|   | CM-2020 SG * | #20 (16 oz) | 4   | NB   | Y         | 12   | 13 lbs    | 0.5729 |
|   | CM-2024 SG   | #24 (20 oz) | 4   | NB   | Υ         | 12   | 16 lbs    | 0.6328 |
|   | CM-2032 SG   | #32 (28 oz) | 4   | NB   | Y         | 12   | 22 lbs    | 0.9141 |
|   | CM-2012 S *  | #12 (7 oz)  | 4   | NB   | N         | 12   | 6.25 lbs  | 0.5729 |
| / | CM-2016 S    | #16 (10 oz) | 4   | NB   | N         | 12   | 8.50 lbs  | 0.7031 |
| / | CM-2020 S    | #20 (14 oz) | 4   | NB   | Υ         | 12   | 11.5 lbs  | 0.5729 |
| / | CM-2024 S    | #24 (17 oz) | 4   | NB   | Y         | 12   | 13.75 lbs | 0.5729 |
| / | CM-2032 S    | #32 (23 oz) | 4   | NB   | Υ         | 12   | 18.25 lbs | 0.7031 |
|   | CM-70016     | 16 oz       | 8   | NB   | Y         | 12   | 13 lbs    | 0.5729 |
|   | CM-70020 *   | 20 oz       | 8   | NB   | Υ         | 12   | 16 lbs    | 0.6328 |
|   | CM-70024     | 24 oz       | 8   | NB   | Υ         | 12   | 19 lbs    | 0.7031 |
|   | CM-70032 *   | 32 oz       | 8   | NB   | Υ         | 12   | 25 lbs    | 0.9141 |
|   | CM-7016 SG * | #16 (12 oz) | 8   | NB   | Y         | 12   | 10 lbs    | 0.4297 |
|   | CM-7020 SG * | #20 (16 oz) | 8   | NB   | Υ         | 12   | 13 lbs    | 0.5729 |
|   | CM-7024 SG   | #24 (20 oz) | 8   | NB   | Y         | 12   | 16 lbs    | 0.6328 |
|   | CM-7032 SG * | #32 (28 oz) | 8   | NB   | Υ         | 12   | 22 lbs    | 0.9141 |
|   | CM-7016 S *  | #16 (10 oz) | 8   | NB   | N         | 12   | 8.50 lbs  | 0.7031 |
|   | CM-7020 S *  | #20 (14 oz) | 8   | NB   | Υ         | 12   | 11.50 lbs | 0.5729 |
|   | CM-7024 5 *  | #24 (17 oz) | 8   | NB   | Y         | 12   | 13.75 lbs | 0.5729 |
|   | CM-7032 S *  | #32 (23 oz) | 8   | NB   | Υ         | 12   | 18.25 lbs | 0.7031 |