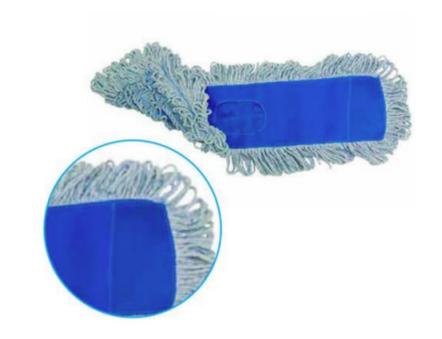

#### **Cotton Cut-End Mops Narrow Band**

The most popular and economical mop style for nearly every hard floor cleaning task. Available in 4 ply; wide bands, narrow band & fantail option.

|   | ITEM NUMBER  | SIZE        | PLY | BAND | BRIK-PAK™ | PACK | WEIGHT    | CUBE   |
|---|--------------|-------------|-----|------|-----------|------|-----------|--------|
|   | CM-20012     | 12 oz       | 4   | NB   | Υ         | 12   | 10 lbs    | 0.4297 |
| / | CM-20016     | 16 oz       | 4   | NB   | Υ         | 12   | 13 lbs    | 0.5729 |
| / | CM-20020     | 20 oz       | 4   | NB   | Υ         | 12   | 16 lbs    | 0.6328 |
| / | CM-20024     | 24 oz       | 4   | NB   | Y         | 12   | 19 lbs    | 0.7031 |
| * | CM-20032     | 32 oz       | 4   | NB   | Υ         | 12   | 25 lbs    | 0.9141 |
|   | CM-2012 SG * | #12 (8 oz)  | 4   | NB   | N         | 12   | 7 lbs     | 0.5729 |
|   | CM-2016 SG * | #16 (12 oz) | 4   | NB   | Υ         | 12   | 10 lbs    | 0.4297 |
|   | CM-2020 SG * | #20 (16 oz) | 4   | NB   | Y         | 12   | 13 lbs    | 0.5729 |
|   | CM-2024 SG   | #24 (20 oz) | 4   | NB   | Υ         | 12   | 16 lbs    | 0.6328 |
|   | CM-2032 SG   | #32 (28 oz) | 4   | NB   | Y         | 12   | 22 lbs    | 0.9141 |
|   | CM-2012 S *  | #12 (7 oz)  | 4   | NB   | N         | 12   | 6.25 lbs  | 0.5729 |
| / | CM-2016 S    | #16 (10 oz) | 4   | NB   | N         | 12   | 8.50 lbs  | 0.7031 |
| / | CM-2020 S    | #20 (14 oz) | 4   | NB   | Υ         | 12   | 11.5 lbs  | 0.5729 |
| / | CM-2024 S    | #24 (17 oz) | 4   | NB   | Y         | 12   | 13.75 lbs | 0.5729 |
| / | CM-2032 S    | #32 (23 oz) | 4   | NB   | Υ         | 12   | 18.25 lbs | 0.7031 |
|   | CM-70016     | 16 oz       | 8   | NB   | Y         | 12   | 13 lbs    | 0.5729 |
|   | CM-70020 *   | 20 oz       | 8   | NB   | Υ         | 12   | 16 lbs    | 0.6328 |
|   | CM-70024     | 24 oz       | 8   | NB   | Υ         | 12   | 19 lbs    | 0.7031 |
|   | CM-70032 *   | 32 oz       | 8   | NB   | Υ         | 12   | 25 lbs    | 0.9141 |
|   | CM-7016 SG * | #16 (12 oz) | 8   | NB   | Y         | 12   | 10 lbs    | 0.4297 |
|   | CM-7020 SG * | #20 (16 oz) | 8   | NB   | Υ         | 12   | 13 lbs    | 0.5729 |
|   | CM-7024 SG   | #24 (20 oz) | 8   | NB   | Y         | 12   | 16 lbs    | 0.6328 |
|   | CM-7032 SG * | #32 (28 oz) | 8   | NB   | Υ         | 12   | 22 lbs    | 0.9141 |
|   | CM-7016 S *  | #16 (10 oz) | 8   | NB   | N         | 12   | 8.50 lbs  | 0.7031 |
|   | CM-7020 S *  | #20 (14 oz) | 8   | NB   | Υ         | 12   | 11.50 lbs | 0.5729 |
|   | CM-7024 5 *  | #24 (17 oz) | 8   | NB   | Y         | 12   | 13.75 lbs | 0.5729 |
|   | CM-7032 S *  | #32 (23 oz) | 8   | NB   | Υ         | 12   | 18.25 lbs | 0.7031 |