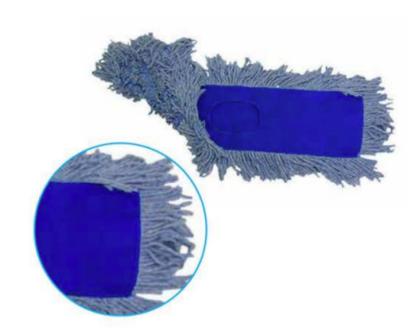

#### **Cotton Cut-End Mops Narrow Band**

The most popular and economical mop style for nearly every hard floor cleaning task. Available in 4 ply; wide bands, narrow band & fantail option.

|   | ITEM NUMBER  | SIZE        | PLY | BAND | BRIK-PAK™ | PACK | WEIGHT    | CUBE   |
|---|--------------|-------------|-----|------|-----------|------|-----------|--------|
|   | CM-20012     | 12 oz       | 4   | NB   | Υ         | 12   | 10 lbs    | 0.4297 |
| / | CM-20016     | 16 oz       | 4   | NB   | Υ         | 12   | 13 lbs    | 0.5729 |
| / | CM-20020     | 20 oz       | 4   | NB   | Υ         | 12   | 16 lbs    | 0.6328 |
| / | CM-20024     | 24 oz       | 4   | NB   | Y         | 12   | 19 lbs    | 0.7031 |
| * | CM-20032     | 32 oz       | 4   | NB   | Υ         | 12   | 25 lbs    | 0.9141 |
|   | CM-2012 SG * | #12 (8 oz)  | 4   | NB   | N         | 12   | 7 lbs     | 0.5729 |
|   | CM-2016 SG * | #16 (12 oz) | 4   | NB   | Υ         | 12   | 10 lbs    | 0.4297 |
|   | CM-2020 SG * | #20 (16 oz) | 4   | NB   | Y         | 12   | 13 lbs    | 0.5729 |
|   | CM-2024 SG   | #24 (20 oz) | 4   | NB   | Υ         | 12   | 16 lbs    | 0.6328 |
|   | CM-2032 SG   | #32 (28 oz) | 4   | NB   | Y         | 12   | 22 lbs    | 0.9141 |
|   | CM-2012 S *  | #12 (7 oz)  | 4   | NB   | N         | 12   | 6.25 lbs  | 0.5729 |
| / | CM-2016 S    | #16 (10 oz) | 4   | NB   | N         | 12   | 8.50 lbs  | 0.7031 |
| / | CM-2020 S    | #20 (14 oz) | 4   | NB   | Υ         | 12   | 11.5 lbs  | 0.5729 |
| / | CM-2024 S    | #24 (17 oz) | 4   | NB   | Y         | 12   | 13.75 lbs | 0.5729 |
| / | CM-2032 S    | #32 (23 oz) | 4   | NB   | Υ         | 12   | 18.25 lbs | 0.7031 |
|   | CM-70016     | 16 oz       | 8   | NB   | Y         | 12   | 13 lbs    | 0.5729 |
|   | CM-70020 *   | 20 oz       | 8   | NB   | Υ         | 12   | 16 lbs    | 0.6328 |
|   | CM-70024     | 24 oz       | 8   | NB   | Υ         | 12   | 19 lbs    | 0.7031 |
|   | CM-70032 *   | 32 oz       | 8   | NB   | Υ         | 12   | 25 lbs    | 0.9141 |
|   | CM-7016 SG * | #16 (12 oz) | 8   | NB   | Y         | 12   | 10 lbs    | 0.4297 |
|   | CM-7020 SG * | #20 (16 oz) | 8   | NB   | Υ         | 12   | 13 lbs    | 0.5729 |
|   | CM-7024 SG   | #24 (20 oz) | 8   | NB   | Y         | 12   | 16 lbs    | 0.6328 |
|   | CM-7032 SG * | #32 (28 oz) | 8   | NB   | Υ         | 12   | 22 lbs    | 0.9141 |
|   | CM-7016 S *  | #16 (10 oz) | 8   | NB   | N         | 12   | 8.50 lbs  | 0.7031 |
|   | CM-7020 S *  | #20 (14 oz) | 8   | NB   | Υ         | 12   | 11.50 lbs | 0.5729 |
|   | CM-7024 5 *  | #24 (17 oz) | 8   | NB   | Y         | 12   | 13.75 lbs | 0.5729 |
|   | CM-7032 S *  | #32 (23 oz) | 8   | NB   | Υ         | 12   | 18.25 lbs | 0.7031 |