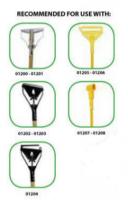

#### **Cotton Cut-End Mops Narrow Band**

The most popular and economical mop style for nearly every hard floor cleaning task. Available in 4 ply; wide bands, narrow band & fantail option.

|   | ITEM NUMBER  | SIZE        | PLY | BAND | BRIK-PAK™ | PACK | WEIGHT    | CUBE   |
|---|--------------|-------------|-----|------|-----------|------|-----------|--------|
|   | CM-20012     | 12 oz       | 4   | NB   | Υ         | 12   | 10 lbs    | 0.4297 |
| / | CM-20016     | 16 oz       | 4   | NB   | Υ         | 12   | 13 lbs    | 0.5729 |
| / | CM-20020     | 20 oz       | 4   | NB   | Υ         | 12   | 16 lbs    | 0.6328 |
| / | CM-20024     | 24 oz       | 4   | NB   | Y         | 12   | 19 lbs    | 0.7031 |
| * | CM-20032     | 32 oz       | 4   | NB   | Υ         | 12   | 25 lbs    | 0.9141 |
|   | CM-2012 SG * | #12 (8 oz)  | 4   | NB   | N         | 12   | 7 lbs     | 0.5729 |
|   | CM-2016 SG * | #16 (12 oz) | 4   | NB   | Υ         | 12   | 10 lbs    | 0.4297 |
|   | CM-2020 SG * | #20 (16 oz) | 4   | NB   | Y         | 12   | 13 lbs    | 0.5729 |
|   | CM-2024 SG   | #24 (20 oz) | 4   | NB   | Υ         | 12   | 16 lbs    | 0.6328 |
|   | CM-2032 SG   | #32 (28 oz) | 4   | NB   | Y         | 12   | 22 lbs    | 0.9141 |
|   | CM-2012 S *  | #12 (7 oz)  | 4   | NB   | N         | 12   | 6.25 lbs  | 0.5729 |
| / | CM-2016 S    | #16 (10 oz) | 4   | NB   | N         | 12   | 8.50 lbs  | 0.7031 |
| / | CM-2020 S    | #20 (14 oz) | 4   | NB   | Υ         | 12   | 11.5 lbs  | 0.5729 |
| / | CM-2024 S    | #24 (17 oz) | 4   | NB   | Y         | 12   | 13.75 lbs | 0.5729 |
| / | CM-2032 S    | #32 (23 oz) | 4   | NB   | Υ         | 12   | 18.25 lbs | 0.7031 |
|   | CM-70016     | 16 oz       | 8   | NB   | Y         | 12   | 13 lbs    | 0.5729 |
|   | CM-70020 *   | 20 oz       | 8   | NB   | Υ         | 12   | 16 lbs    | 0.6328 |
|   | CM-70024     | 24 oz       | 8   | NB   | Υ         | 12   | 19 lbs    | 0.7031 |
|   | CM-70032 *   | 32 oz       | 8   | NB   | Υ         | 12   | 25 lbs    | 0.9141 |
|   | CM-7016 SG * | #16 (12 oz) | 8   | NB   | Y         | 12   | 10 lbs    | 0.4297 |
|   | CM-7020 SG * | #20 (16 oz) | 8   | NB   | Υ         | 12   | 13 lbs    | 0.5729 |
|   | CM-7024 SG   | #24 (20 oz) | 8   | NB   | Y         | 12   | 16 lbs    | 0.6328 |
|   | CM-7032 SG * | #32 (28 oz) | 8   | NB   | Υ         | 12   | 22 lbs    | 0.9141 |
|   | CM-7016 S *  | #16 (10 oz) | 8   | NB   | N         | 12   | 8.50 lbs  | 0.7031 |
|   | CM-7020 S *  | #20 (14 oz) | 8   | NB   | Υ         | 12   | 11.50 lbs | 0.5729 |
|   | CM-7024 5 *  | #24 (17 oz) | 8   | NB   | Y         | 12   | 13.75 lbs | 0.5729 |
|   | CM-7032 S *  | #32 (23 oz) | 8   | NB   | Υ         | 12   | 18.25 lbs | 0.7031 |