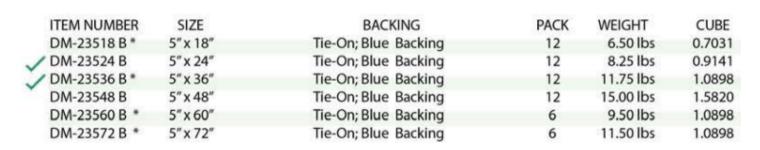

, NaturaYarns or Microfiber.

#### **Disposable Pre-Treated Cotton Cut-End Dust Mops**



| <b>ITEM NUMBER</b> | SIZE     | <b>BACKING</b> | PACK | WEIGHT    | CUBE   |
|--------------------|----------|----------------|------|-----------|--------|
| DD-91518W*         | 5"x 18"  | Tie On         | 12   | 5.75 lbs  | 0.7031 |
| /DD-91524 W        | 5" x 24" | Tie On         | 12   | 6.75 lbs  | 0.9141 |
| DD-91536 W         | 5" x 36" | Tie On         | 12   | 9.50 lbs  | 1.3008 |
| DD-91548 W         | 5" x 48" | Tie On         | 12   | 12.25 lbs | 1.5820 |
| DD-91560 W *       | 5" x 60" | Tie On         | 6    | 7.00 lbs  | 1.0898 |
| DD-91572 W *       | 5" x 72" | Tie On         | 6    | 9.25 lbs  | 1.3008 |

#### **Helper Cut-End Dust Mops**

White 4 ply Cut-End yarn; Tie-On Backing









#### **Helper Dust Mops**

White 4 ply Cut-End yarn; Slot Pocket Backing

| ITEM NUMBER | SIZE     | BACKING                    | <b>PACK</b> | WEIGHT    | CUBE   |
|-------------|----------|----------------------------|-------------|-----------|--------|
| DMTL-13518W | 5" x 18" | Slot Pocket; White Backing | 12          | 7.00 lbs  | 0.7031 |
| DMTL-13524W | 5"x 24"  | Slot Pocket; White Backing | 12          | 8.25 lbs  | 0.9141 |
| DMTL-13536W | 5" x 36" | Slot Pocket; White Backing | 12          | 11.75 lbs | 1.0898 |
| DMTL-13548W | 5" x 48" | Slot Pocket; White Backing | 12          | 15.00 lbs | 1.5820 |
| DMTL-13560W | 5" x 60" | Slot Pocket; White Backing | 6           | 9.00 lbs  | 1.0898 |





#### **Cut-End Dust Mops: NON-LAUNDERABLE**

3 ply yarn design made from rec