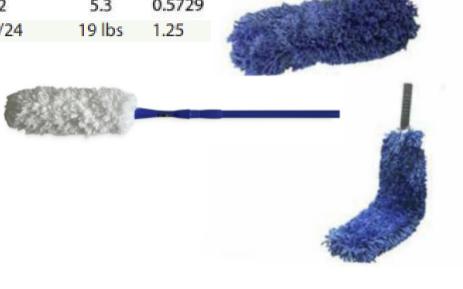

#### **Cotton Cut-End Mops Narrow Band**

The most popular and economical mop style for nearly every hard floor cleaning task. Available in 4 ply; wide bands, narrow band & fantail option.

|   | ITEM NUMBER  | SIZE        | PLY | BAND | BRIK-PAK™ | PACK | WEIGHT    | CUBE   |
|---|--------------|-------------|-----|------|-----------|------|-----------|--------|
|   | CM-20012     | 12 oz       | 4   | NB   | Υ         | 12   | 10 lbs    | 0.4297 |
| / | CM-20016     | 16 oz       | 4   | NB   | Υ         | 12   | 13 lbs    | 0.5729 |
| / | CM-20020     | 20 oz       | 4   | NB   | Υ         | 12   | 16 lbs    | 0.6328 |
| / | CM-20024     | 24 oz       | 4   | NB   | Y         | 12   | 19 lbs    | 0.7031 |
| * | CM-20032     | 32 oz       | 4   | NB   | Υ         | 12   | 25 lbs    | 0.9141 |
|   | CM-2012 SG * | #12 (8 oz)  | 4   | NB   | N         | 12   | 7 lbs     | 0.5729 |
|   | CM-2016 SG * | #16 (12 oz) | 4   | NB   | Υ         | 12   | 10 lbs    | 0.4297 |
|   | CM-2020 SG * | #20 (16 oz) | 4   | NB   | Y         | 12   | 13 lbs    | 0.5729 |
|   | CM-2024 SG   | #24 (20 oz) | 4   | NB   | Υ         | 12   | 16 lbs    | 0.6328 |
|   | CM-2032 SG   | #32 (28 oz) | 4   | NB   | Y         | 12   | 22 lbs    | 0.9141 |
|   | CM-2012 S *  | #12 (7 oz)  | 4   | NB   | N         | 12   | 6.25 lbs  | 0.5729 |
| / | CM-2016 S    | #16 (10 oz) | 4   | NB   | N         | 12   | 8.50 lbs  | 0.7031 |
| / | CM-2020 S    | #20 (14 oz) | 4   | NB   | Υ         | 12   | 11.5 lbs  | 0.5729 |
| / | CM-2024 S    | #24 (17 oz) | 4   | NB   | Y         | 12   | 13.75 lbs | 0.5729 |
| / | CM-2032 S    | #32 (23 oz) | 4   | NB   | Υ         | 12   | 18.25 lbs | 0.7031 |
|   | CM-70016     | 16 oz       | 8   | NB   | Y         | 12   | 13 lbs    | 0.5729 |
|   | CM-70020 *   | 20 oz       | 8   | NB   | Υ         | 12   | 16 lbs    | 0.6328 |
|   | CM-70024     | 24 oz       | 8   | NB   | Υ         | 12   | 19 lbs    | 0.7031 |
|   | CM-70032 *   | 32 oz       | 8   | NB   | Υ         | 12   | 25 lbs    | 0.9141 |
|   | CM-7016 SG * | #16 (12 oz) | 8   | NB   | Y         | 12   | 10 lbs    | 0.4297 |
|   | CM-7020 SG * | #20 (16 oz) | 8   | NB   | Υ         | 12   | 13 lbs    | 0.5729 |
|   | CM-7024 SG   | #24 (20 oz) | 8   | NB   | Y         | 12   | 16 lbs    | 0.6328 |
|   | CM-7032 SG * | #32 (28 oz) | 8   | NB   | Υ         | 12   | 22 lbs    | 0.9141 |
|   | CM-7016 S *  | #16 (10 oz) | 8   | NB   | N         | 12   | 8.50 lbs  | 0.7031 |
|   | CM-7020 S *  | #20 (14 oz) | 8   | NB   | Υ         | 12   | 11.50 lbs | 0.5729 |
|   | CM-7024 5 *  | #24 (17 oz) | 8   | NB   | Y         | 12   | 13.75 lbs | 0.5729 |
|   | CM-7032 S *  | #32 (23 oz) | 8   | NB   | Υ         | 12   | 18.25 lbs | 0.7031 |