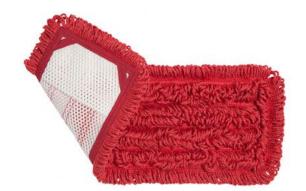

E WET PADS | CASE PACK | WEIGHT   | CUB  |
|-------------|------------------------------|-----------|----------|------|
| MS-00012AB  | 5"X18" Wet Pad - Blue        | 24        | 6.60 lbs | 0.50 |
| MS-00012AG  | 5"X18" Wet Pad - Green       | 24        | 6.60 lbs | 0.50 |
| MS-00012AY  | 5"X18" Wet Pad - Yellow      | 24        | 6.60 lbs | 0.50 |
| MS-00012AR  | 5"X18" Wet Pad - Red         | 24        | 6.60 lbs | 0.50 |

#### Microfiber Tube Low Pile Wet Pads with scrubbing strips

| ITEM NUMBER | MICROFIBER LOW PILE WET PADS WITH SCRUBBING STRIPS | CASE PACK | WEIGHT   | CUBE |  |
|-------------|----------------------------------------------------|-----------|----------|------|--|
| MS-00002AB  | 5"X18" Wet Pad - Blue                              | 24        | 6.60 lbs | 0.50 |  |





#### **Pocket Backing Style**

|   | ITEM NUMBER | LONG LOOP WET PADS* COLOR | SIZE    | CASE PACK | WEIGHT  | CUBE   |
|---|-------------|---------------------------|---------|-----------|---------|--------|
| 1 | DMP-54514   | Blue                      | 5"X 18" | 12        | 3.7 lbs | 0.5729 |
| 1 | DMP-54512   | Green                     | 5"X 18" | 12        | 3.7 lbs | 0.5729 |
| ~ | DMP-54515   | Yellow                    | 5"X 18" | 12        | 3.7 lbs | 0.5729 |
|   | DMP-54516   | Red                       | 5"X 18" | 12        | 3.7 lbs | 0.5729 |
|   | DMP-54511   | White                     | 5"X 18" | 12        | 3.7 lbs | 0.5729 |

#### **Velcro Backing Style**

|   | ITEM NUMBER | LONG LOOP WET PADS* COLOR | SIZE    | CASE PACK | WEIGHT  | CUBE   |
|---|-------------|----