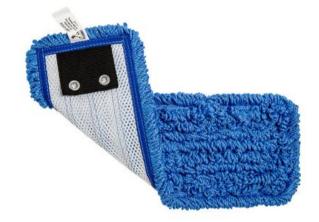

| 5"X 18" | 12        | 3.7 lbs | 0.5729 |
|   | DMP-54511   | White                     | 5"X 18" | 12        | 3.7 lbs | 0.5729 |

#### **Velcro Backing Style**

|   | ITEM NUMBER | LONG LOOP WET PADS* COLOR | SIZE    | CASE PACK | WEIGHT  | CUBE   |
|---|-------------|---------------------------|---------|-----------|---------|--------|
| / | DMP-56514   | Blue                      | 5"x 18" | 12        | 3.7 lbs | 0.5729 |
|   | DMP-56511   | White                     | 5"x 18" | 12        | 3.7 lbs | 0.5729 |
| / | DMP-56512   | Green                     | 5"x 18" | 12        | 3.7 lbs | 0.5729 |
|   | DMP-56515   | Yellow                    | 5"x 18" | 12        | 3.7 lbs | 0.5729 |
|   | DMP-56516   | Red                       | 5"x 18" | 12        | 3.7 lbs | 0.5729 |





#### **Tab Backing Style**

|   | ITEM NUMBER | LONG LOOP WET PADS* COLOR | SIZE   | CASE PACK | WEIGHT  | CUBE   |
|---|-------------|---------------------------|--------|-----------|---------|--------|
| / | DMP-57514   | Blue                      | 5"x18" | 12        | 4.0 lbs | 0.5729 |
|   | DMP-57511   | White                     | 5"x18" | 12        | 4.0 lbs | 0.5729 |
| / | DMP-57512   | Green                     | 5"x18" | 12        | 4.0 lbs | 0.5729 |
|   | DMP-57515   | Yellow                    | 5"x18" | 12        | 4.0 lbs | 0.5729 |
|   | DMP-57516   | Red                       | 5"x18" | 12        | 4.0 lbs | 0.5729 |

#### **Microfiber Dust Mops**



#### **String Looped End Mop**

| ITEM NUMBER | SIZE     | COLOR | CASE PACK | WEIGHT    | CUBE   |
|-------------|-----