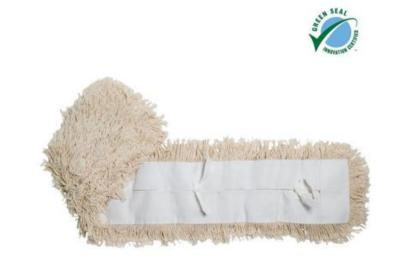

#### **Cotton Cut-End Mops Narrow Band**

The most popular and economical mop style for nearly every hard floor cleaning task. Available in 4 ply; wide bands, narrow band & fantail option.

|   | ITEM NUMBER  | SIZE        | PLY | BAND | BRIK-PAK™ | PACK | WEIGHT    | CUBE   |
|---|--------------|-------------|-----|------|-----------|------|-----------|--------|
|   | CM-20012     | 12 oz       | 4   | NB   | Υ         | 12   | 10 lbs    | 0.4297 |
| / | CM-20016     | 16 oz       | 4   | NB   | Υ         | 12   | 13 lbs    | 0.5729 |
| / | CM-20020     | 20 oz       | 4   | NB   | Υ         | 12   | 16 lbs    | 0.6328 |
| / | CM-20024     | 24 oz       | 4   | NB   | Y         | 12   | 19 lbs    | 0.7031 |
| * | CM-20032     | 32 oz       | 4   | NB   | Υ         | 12   | 25 lbs    | 0.9141 |
|   | CM-2012 SG * | #12 (8 oz)  | 4   | NB   | N         | 12   | 7 lbs     | 0.5729 |
|   | CM-2016 SG * | #16 (12 oz) | 4   | NB   | Υ         | 12   | 10 lbs    | 0.4297 |
|   | CM-2020 SG * | #20 (16 oz) | 4   | NB   | Y         | 12   | 13 lbs    | 0.5729 |
|   | CM-2024 SG   | #24 (20 oz) | 4   | NB   | Υ         | 12   | 16 lbs    | 0.6328 |
|   | CM-2032 SG   | #32 (28 oz) | 4   | NB   | Y         | 12   | 22 lbs    | 0.9141 |
|   | CM-2012 S *  | #12 (7 oz)  | 4   | NB   | N         | 12   | 6.25 lbs  | 0.5729 |
| / | CM-2016 S    | #16 (10 oz) | 4   | NB   | N         | 12   | 8.50 lbs  | 0.7031 |
| / | CM-2020 S    | #20 (14 oz) | 4   | NB   | Υ         | 12   | 11.5 lbs  | 0.5729 |
| / | CM-2024 S    | #24 (17 oz) | 4   | NB   | Y         | 12   | 13.75 lbs | 0.5729 |
| / | CM-2032 S    | #32 (23 oz) | 4   | NB   | Υ         | 12   | 18.25 lbs | 0.7031 |
|   | CM-70016     | 16 oz       | 8   | NB   | Y         | 12   | 13 lbs    | 0.5729 |
|   | CM-70020 *   | 20 oz       | 8   | NB   | Υ         | 12   | 16 lbs    | 0.6328 |
|   | CM-70024     | 24 oz       | 8   | NB   | Υ         | 12   | 19 lbs    | 0.7031 |
|   | CM-70032 *   | 32 oz       | 8   | NB   | Υ         | 12   | 25 lbs    | 0.9141 |
|   | CM-7016 SG * | #16 (12 oz) | 8   | NB   | Y         | 12   | 10 lbs    | 0.4297 |
|   | CM-7020 SG * | #20 (16 oz) | 8   | NB   | Υ         | 12   | 13 lbs    | 0.5729 |
|   | CM-7024 SG   | #24 (20 oz) | 8   | NB   | Y         | 12   | 16 lbs    | 0.6328 |
|   | CM-7032 SG * | #32 (28 oz) | 8   | NB   | Υ         | 12   | 22 lbs    | 0.9141 |
|   | CM-7016 S *  | #16 (10 oz) | 8   | NB   | N         | 12   | 8.50 lbs  | 0.7031 |
|   | CM-7020 S *  | #20 (14 oz) | 8   | NB   | Υ         | 12   | 11.50 lbs | 0.5729 |
|   | CM-7024 5 *  | #24 (17 oz) | 8   | NB   | Y         | 12   | 13.75 lbs | 0.5729 |
|   | CM-7032 S *  | #32 (23 oz) | 8   | NB   | Υ         | 12   | 18.25 lbs | 0.7031 |