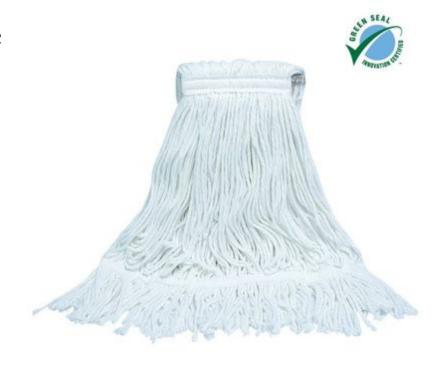

#### **Cotton Cut-End Mops Narrow Band**

The most popular and economical mop style for nearly every hard floor cleaning task. Available in 4 ply; wide bands, narrow band & fantail option.

|   | ITEM NUMBER  | SIZE        | PLY | BAND | BRIK-PAK™ | PACK | WEIGHT    | CUBE   |
|---|--------------|-------------|-----|------|-----------|------|-----------|--------|
|   | CM-20012     | 12 oz       | 4   | NB   | Υ         | 12   | 10 lbs    | 0.4297 |
| / | CM-20016     | 16 oz       | 4   | NB   | Υ         | 12   | 13 lbs    | 0.5729 |
| / | CM-20020     | 20 oz       | 4   | NB   | Υ         | 12   | 16 lbs    | 0.6328 |
| / | CM-20024     | 24 oz       | 4   | NB   | Y         | 12   | 19 lbs    | 0.7031 |
| * | CM-20032     | 32 oz       | 4   | NB   | Υ         | 12   | 25 lbs    | 0.9141 |
|   | CM-2012 SG * | #12 (8 oz)  | 4   | NB   | N         | 12   | 7 lbs     | 0.5729 |
|   | CM-2016 SG * | #16 (12 oz) | 4   | NB   | Υ         | 12   | 10 lbs    | 0.4297 |
|   | CM-2020 SG * | #20 (16 oz) | 4   | NB   | Y         | 12   | 13 lbs    | 0.5729 |
|   | CM-2024 SG   | #24 (20 oz) | 4   | NB   | Υ         | 12   | 16 lbs    | 0.6328 |
|   | CM-2032 SG   | #32 (28 oz) | 4   | NB   | Y         | 12   | 22 lbs    | 0.9141 |
|   | CM-2012 S *  | #12 (7 oz)  | 4   | NB   | N         | 12   | 6.25 lbs  | 0.5729 |
| / | CM-2016 S    | #16 (10 oz) | 4   | NB   | N         | 12   | 8.50 lbs  | 0.7031 |
| / | CM-2020 S    | #20 (14 oz) | 4   | NB   | Υ         | 12   | 11.5 lbs  | 0.5729 |
| / | CM-2024 S    | #24 (17 oz) | 4   | NB   | Y         | 12   | 13.75 lbs | 0.5729 |
| / | CM-2032 S    | #32 (23 oz) | 4   | NB   | Υ         | 12   | 18.25 lbs | 0.7031 |
|   | CM-70016     | 16 oz       | 8   | NB   | Y         | 12   | 13 lbs    | 0.5729 |
|   | CM-70020 *   | 20 oz       | 8   | NB   | Υ         | 12   | 16 lbs    | 0.6328 |
|   | CM-70024     | 24 oz       | 8   | NB   | Υ         | 12   | 19 lbs    | 0.7031 |
|   | CM-70032 *   | 32 oz       | 8   | NB   | Υ         | 12   | 25 lbs    | 0.9141 |
|   | CM-7016 SG * | #16 (12 oz) | 8   | NB   | Y         | 12   | 10 lbs    | 0.4297 |
|   | CM-7020 SG * | #20 (16 oz) | 8   | NB   | Υ         | 12   | 13 lbs    | 0.5729 |
|   | CM-7024 SG   | #24 (20 oz) | 8   | NB   | Y         | 12   | 16 lbs    | 0.6328 |
|   | CM-7032 SG * | #32 (28 oz) | 8   | NB   | Υ         | 12   | 22 lbs    | 0.9141 |
|   | CM-7016 S *  | #16 (10 oz) | 8   | NB   | N         | 12   | 8.50 lbs  | 0.7031 |
|   | CM-7020 S *  | #20 (14 oz) | 8   | NB   | Υ         | 12   | 11.50 lbs | 0.5729 |
|   | CM-7024 5 *  | #24 (17 oz) | 8   | NB   | Y         | 12   | 13.75 lbs | 0.5729 |
|   | CM-7032 S *  | #32 (23 oz) | 8   | NB   | Υ         | 12   | 18.25 lbs | 0.7031 |