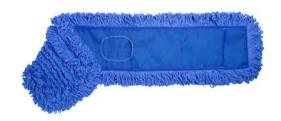

2        | 3.7 lbs | 0.5729 |
|   | DMP-56516   | Red                       | 5"x 18" | 12        | 3.7 lbs | 0.5729 |





#### **Tab Backing Style**

|   | ITEM NUMBER | LONG LOOP WET PADS* COLOR | SIZE   | CASE PACK | WEIGHT  | CUBE   |
|---|-------------|---------------------------|--------|-----------|---------|--------|
| / | DMP-57514   | Blue                      | 5"x18" | 12        | 4.0 lbs | 0.5729 |
|   | DMP-57511   | White                     | 5"x18" | 12        | 4.0 lbs | 0.5729 |
| / | DMP-57512   | Green                     | 5"x18" | 12        | 4.0 lbs | 0.5729 |
|   | DMP-57515   | Yellow                    | 5"x18" | 12        | 4.0 lbs | 0.5729 |
|   | DMP-57516   | Red                       | 5"x18" | 12        | 4.0 lbs | 0.5729 |

#### **Microfiber Dust Mops**



#### **String Looped End Mop**

| ITEM NUMBER | SIZE     | COLOR | CASE PACK | WEIGHT    | CUBE   |
|-------------|----------|-------|-----------|-----------|--------|
| DM-45518L   | 5" X 18" | Blue  | 12        | 6.75 lbs  | 0.9141 |
| DM-45524L   | 5" X 24" | Blue  | 12        | 8.3 lbs   | 1.0898 |
| DM-45536L   | 5" X 36" | Blue  | 12        | 11.2 lbs  | 1.7930 |
| DM-45548L   | 5" X 48" | Blue  | 12        | 14.65 lbs | 2.0039 |
| DM-45560L   | 5" X 60" | Blue  | 6         | 9.0 lbs   | 1.3008 |

#### **String Cut End Mop**

| ITEM NUMBER | SIZE     | COLOR | CASE PACK | WEIGHT    | CUBE   |
|-------------|----------|-------|-----------|-----------|--------|
| DM-45518C   | 5" X 18" | Blue  | 12        | 6.75 lbs  | 0.9141 |
| DM-45524C   | 5" X 24" | Blue  | 12        | 8.3 lbs