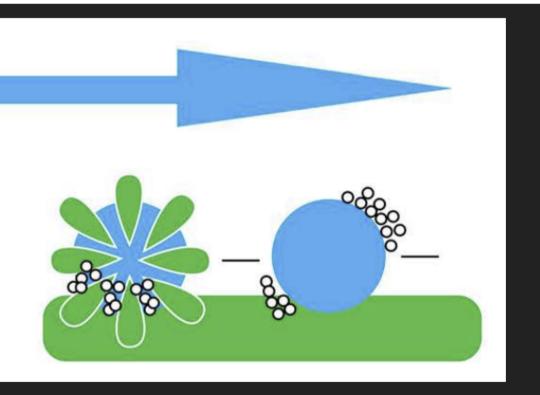

Revive Supplies has made significant investments to offer a Customer Value Proposition to:

- Develop proprietary recycling system
- Reclaim cotton / clothing material for wet mops & dust mops that are ideally green & supports long term pricing commitments
- Provide microfiber products which are TAA compliant
- Design mopping equipment that reduces water consumption by 60% compared to traditional buckets
- Design HACCP compliant color-coded programs for zone cleaning
- Optimize freight as well as packaging waste by use of space saving Brik-Pack
- Incorporate textile fiber innovation to secure patented technology to promote walkway safety by reducing conditions for slip & falls that is certified by the National Floor Safety Institute (NFSI)