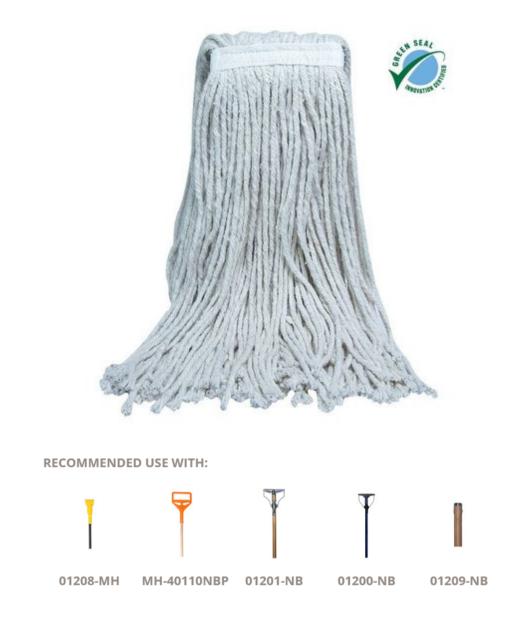

#### **Cotton Cut-End Mops Narrow Band**

The most popular and economical mop style for nearly every hard floor cleaning task. Available in 4 ply; wide bands, narrow band & fantail option.

|   | ITEM NUMBER  | SIZE        | PLY | BAND | BRIK-PAK™ | PACK | WEIGHT    | CUBE   |
|---|--------------|-------------|-----|------|-----------|------|-----------|--------|
|   | CM-20012     | 12 oz       | 4   | NB   | Υ         | 12   | 10 lbs    | 0.4297 |
| / | CM-20016     | 16 oz       | 4   | NB   | Υ         | 12   | 13 lbs    | 0.5729 |
| / | CM-20020     | 20 oz       | 4   | NB   | Υ         | 12   | 16 lbs    | 0.6328 |
| / | CM-20024     | 24 oz       | 4   | NB   | Y         | 12   | 19 lbs    | 0.7031 |
| * | CM-20032     | 32 oz       | 4   | NB   | Υ         | 12   | 25 lbs    | 0.9141 |
|   | CM-2012 SG * | #12 (8 oz)  | 4   | NB   | N         | 12   | 7 lbs     | 0.5729 |
|   | CM-2016 SG * | #16 (12 oz) | 4   | NB   | Υ         | 12   | 10 lbs    | 0.4297 |
|   | CM-2020 SG * | #20 (16 oz) | 4   | NB   | Y         | 12   | 13 lbs    | 0.5729 |
|   | CM-2024 SG   | #24 (20 oz) | 4   | NB   | Υ         | 12   | 16 lbs    | 0.6328 |
|   | CM-2032 SG   | #32 (28 oz) | 4   | NB   | Y         | 12   | 22 lbs    | 0.9141 |
|   | CM-2012 S *  | #12 (7 oz)  | 4   | NB   | N         | 12   | 6.25 lbs  | 0.5729 |
| / | CM-2016 S    | #16 (10 oz) | 4   | NB   | N         | 12   | 8.50 lbs  | 0.7031 |
| / | CM-2020 S    | #20 (14 oz) | 4   | NB   | Υ         | 12   | 11.5 lbs  | 0.5729 |
| / | CM-2024 S    | #24 (17 oz) | 4   | NB   | Y         | 12   | 13.75 lbs | 0.5729 |
| / | CM-2032 S    | #32 (23 oz) | 4   | NB   | Υ         | 12   | 18.25 lbs | 0.7031 |
|   | CM-70016     | 16 oz       | 8   | NB   | Y         | 12   | 13 lbs    | 0.5729 |
|   | CM-70020 *   | 20 oz       | 8   | NB   | Υ         | 12   | 16 lbs    | 0.6328 |
|   | CM-70024     | 24 oz       | 8   | NB   | Υ         | 12   | 19 lbs    | 0.7031 |
|   | CM-70032 *   | 32 oz       | 8   | NB   | Υ         | 12   | 25 lbs    | 0.9141 |
|   | CM-7016 SG * | #16 (12 oz) | 8   | NB   | Y         | 12   | 10 lbs    | 0.4297 |
|   | CM-7020 SG * | #20 (16 oz) | 8   | NB   | Υ         | 12   | 13 lbs    | 0.5729 |
|   | CM-7024 SG   | #24 (20 oz) | 8   | NB   | Y         | 12   | 16 lbs    | 0.6328 |
|   | CM-7032 SG * | #32 (28 oz) | 8   | NB   | Υ         | 12   | 22 lbs    | 0.9141 |
|   | CM-7016 S *  | #16 (10 oz) | 8   | NB   | N         | 12   | 8.50 lbs  | 0.7031 |
|   | CM-7020 S *  | #20 (14 oz) | 8   | NB   | Υ         | 12   | 11.50 lbs | 0.5729 |
|   | CM-7024 5 *  | #24 (17 oz) | 8   | NB   | Y         | 12   | 13.75 lbs | 0.5729 |
|   | CM-7032 S *  | #32 (23 oz) | 8   | NB   | Υ         | 12   | 18.25 lbs | 0.7031 |