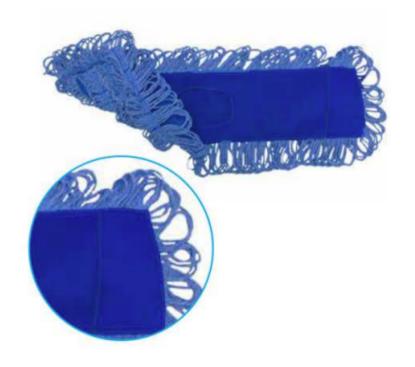

#### **Cotton Cut-End Mops Narrow Band**

The most popular and economical mop style for nearly every hard floor cleaning task. Available in 4 ply; wide bands, narrow band & fantail option.

|   | ITEM NUMBER  | SIZE        | PLY | BAND | BRIK-PAK™ | PACK | WEIGHT    | CUBE   |
|---|--------------|-------------|-----|------|-----------|------|-----------|--------|
|   | CM-20012     | 12 oz       | 4   | NB   | Υ         | 12   | 10 lbs    | 0.4297 |
| / | CM-20016     | 16 oz       | 4   | NB   | Υ         | 12   | 13 lbs    | 0.5729 |
| / | CM-20020     | 20 oz       | 4   | NB   | Υ         | 12   | 16 lbs    | 0.6328 |
| / | CM-20024     | 24 oz       | 4   | NB   | Y         | 12   | 19 lbs    | 0.7031 |
| * | CM-20032     | 32 oz       | 4   | NB   | Υ         | 12   | 25 lbs    | 0.9141 |
|   | CM-2012 SG * | #12 (8 oz)  | 4   | NB   | N         | 12   | 7 lbs     | 0.5729 |
|   | CM-2016 SG * | #16 (12 oz) | 4   | NB   | Υ         | 12   | 10 lbs    | 0.4297 |
|   | CM-2020 SG * | #20 (16 oz) | 4   | NB   | Y         | 12   | 13 lbs    | 0.5729 |
|   | CM-2024 SG   | #24 (20 oz) | 4   | NB   | Υ         | 12   | 16 lbs    | 0.6328 |
|   | CM-2032 SG   | #32 (28 oz) | 4   | NB   | Y         | 12   | 22 lbs    | 0.9141 |
|   | CM-2012 S *  | #12 (7 oz)  | 4   | NB   | N         | 12   | 6.25 lbs  | 0.5729 |
| / | CM-2016 S    | #16 (10 oz) | 4   | NB   | N         | 12   | 8.50 lbs  | 0.7031 |
| / | CM-2020 S    | #20 (14 oz) | 4   | NB   | Υ         | 12   | 11.5 lbs  | 0.5729 |
| / | CM-2024 S    | #24 (17 oz) | 4   | NB   | Y         | 12   | 13.75 lbs | 0.5729 |
| / | CM-2032 S    | #32 (23 oz) | 4   | NB   | Υ         | 12   | 18.25 lbs | 0.7031 |
|   | CM-70016     | 16 oz       | 8   | NB   | Y         | 12   | 13 lbs    | 0.5729 |
|   | CM-70020 *   | 20 oz       | 8   | NB   | Υ         | 12   | 16 lbs    | 0.6328 |
|   | CM-70024     | 24 oz       | 8   | NB   | Υ         | 12   | 19 lbs    | 0.7031 |
|   | CM-70032 *   | 32 oz       | 8   | NB   | Υ         | 12   | 25 lbs    | 0.9141 |
|   | CM-7016 SG * | #16 (12 oz) | 8   | NB   | Y         | 12   | 10 lbs    | 0.4297 |
|   | CM-7020 SG * | #20 (16 oz) | 8   | NB   | Υ         | 12   | 13 lbs    | 0.5729 |
|   | CM-7024 SG   | #24 (20 oz) | 8   | NB   | Y         | 12   | 16 lbs    | 0.6328 |
|   | CM-7032 SG * | #32 (28 oz) | 8   | NB   | Υ         | 12   | 22 lbs    | 0.9141 |
|   | CM-7016 S *  | #16 (10 oz) | 8   | NB   | N         | 12   | 8.50 lbs  | 0.7031 |
|   | CM-7020 S *  | #20 (14 oz) | 8   | NB   | Υ         | 12   | 11.50 lbs | 0.5729 |
|   | CM-7024 5 *  | #24 (17 oz) | 8   | NB   | Y         | 12   | 13.75 lbs | 0.5729 |
|   | CM-7032 S *  | #32 (23 oz) | 8   | NB   | Υ         | 12   | 18.25 lbs | 0.7031 |