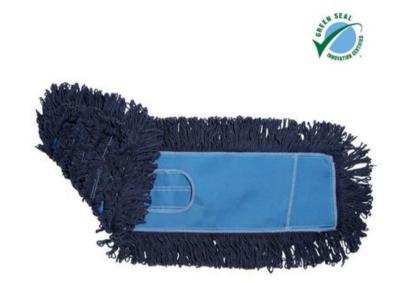

#### **Cotton Cut-End Mops Narrow Band**

The most popular and economical mop style for nearly every hard floor cleaning task. Available in 4 ply; wide bands, narrow band & fantail option.

|   | ITEM NUMBER  | SIZE        | PLY | BAND | BRIK-PAK™ | PACK | WEIGHT    | CUBE   |
|---|--------------|-------------|-----|------|-----------|------|-----------|--------|
|   | CM-20012     | 12 oz       | 4   | NB   | Υ         | 12   | 10 lbs    | 0.4297 |
| / | CM-20016     | 16 oz       | 4   | NB   | Υ         | 12   | 13 lbs    | 0.5729 |
| / | CM-20020     | 20 oz       | 4   | NB   | Υ         | 12   | 16 lbs    | 0.6328 |
| / | CM-20024     | 24 oz       | 4   | NB   | Y         | 12   | 19 lbs    | 0.7031 |
| * | CM-20032     | 32 oz       | 4   | NB   | Υ         | 12   | 25 lbs    | 0.9141 |
|   | CM-2012 SG * | #12 (8 oz)  | 4   | NB   | N         | 12   | 7 lbs     | 0.5729 |
|   | CM-2016 SG * | #16 (12 oz) | 4   | NB   | Υ         | 12   | 10 lbs    | 0.4297 |
|   | CM-2020 SG * | #20 (16 oz) | 4   | NB   | Y         | 12   | 13 lbs    | 0.5729 |
|   | CM-2024 SG   | #24 (20 oz) | 4   | NB   | Υ         | 12   | 16 lbs    | 0.6328 |
|   | CM-2032 SG   | #32 (28 oz) | 4   | NB   | Y         | 12   | 22 lbs    | 0.9141 |
|   | CM-2012 S *  | #12 (7 oz)  | 4   | NB   | N         | 12   | 6.25 lbs  | 0.5729 |
| / | CM-2016 S    | #16 (10 oz) | 4   | NB   | N         | 12   | 8.50 lbs  | 0.7031 |
| / | CM-2020 S    | #20 (14 oz) | 4   | NB   | Υ         | 12   | 11.5 lbs  | 0.5729 |
| / | CM-2024 S    | #24 (17 oz) | 4   | NB   | Y         | 12   | 13.75 lbs | 0.5729 |
| / | CM-2032 S    | #32 (23 oz) | 4   | NB   | Υ         | 12   | 18.25 lbs | 0.7031 |
|   | CM-70016     | 16 oz       | 8   | NB   | Y         | 12   | 13 lbs    | 0.5729 |
|   | CM-70020 *   | 20 oz       | 8   | NB   | Υ         | 12   | 16 lbs    | 0.6328 |
|   | CM-70024     | 24 oz       | 8   | NB   | Υ         | 12   | 19 lbs    | 0.7031 |
|   | CM-70032 *   | 32 oz       | 8   | NB   | Υ         | 12   | 25 lbs    | 0.9141 |
|   | CM-7016 SG * | #16 (12 oz) | 8   | NB   | Y         | 12   | 10 lbs    | 0.4297 |
|   | CM-7020 SG * | #20 (16 oz) | 8   | NB   | Υ         | 12   | 13 lbs    | 0.5729 |
|   | CM-7024 SG   | #24 (20 oz) | 8   | NB   | Y         | 12   | 16 lbs    | 0.6328 |
|   | CM-7032 SG * | #32 (28 oz) | 8   | NB   | Υ         | 12   | 22 lbs    | 0.9141 |
|   | CM-7016 S *  | #16 (10 oz) | 8   | NB   | N         | 12   | 8.50 lbs  | 0.7031 |
|   | CM-7020 S *  | #20 (14 oz) | 8   | NB   | Υ         | 12   | 11.50 lbs | 0.5729 |
|   | CM-7024 5 *  | #24 (17 oz) | 8   | NB   | Y         | 12   | 13.75 lbs | 0.5729 |
|   | CM-7032 S *  | #32 (23 oz) | 8   | NB   | Υ         | 12   | 18.25 lbs | 0.7031 |