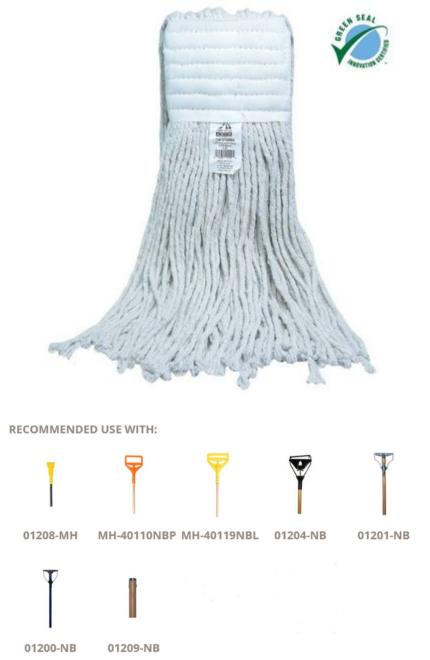

#### **Cotton Cut-End Mops Narrow Band**

The most popular and economical mop style for nearly every hard floor cleaning task. Available in 4 ply; wide bands, narrow band & fantail option.

|   | ITEM NUMBER  | SIZE        | PLY | BAND | BRIK-PAK™ | PACK | WEIGHT    | CUBE   |
|---|--------------|-------------|-----|------|-----------|------|-----------|--------|
|   | CM-20012     | 12 oz       | 4   | NB   | Υ         | 12   | 10 lbs    | 0.4297 |
| / | CM-20016     | 16 oz       | 4   | NB   | Υ         | 12   | 13 lbs    | 0.5729 |
| / | CM-20020     | 20 oz       | 4   | NB   | Υ         | 12   | 16 lbs    | 0.6328 |
| / | CM-20024     | 24 oz       | 4   | NB   | Y         | 12   | 19 lbs    | 0.7031 |
| * | CM-20032     | 32 oz       | 4   | NB   | Υ         | 12   | 25 lbs    | 0.9141 |
|   | CM-2012 SG * | #12 (8 oz)  | 4   | NB   | N         | 12   | 7 lbs     | 0.5729 |
|   | CM-2016 SG * | #16 (12 oz) | 4   | NB   | Υ         | 12   | 10 lbs    | 0.4297 |
|   | CM-2020 SG * | #20 (16 oz) | 4   | NB   | Y         | 12   | 13 lbs    | 0.5729 |
|   | CM-2024 SG   | #24 (20 oz) | 4   | NB   | Υ         | 12   | 16 lbs    | 0.6328 |
|   | CM-2032 SG   | #32 (28 oz) | 4   | NB   | Y         | 12   | 22 lbs    | 0.9141 |
|   | CM-2012 S *  | #12 (7 oz)  | 4   | NB   | N         | 12   | 6.25 lbs  | 0.5729 |
| / | CM-2016 S    | #16 (10 oz) | 4   | NB   | N         | 12   | 8.50 lbs  | 0.7031 |
| / | CM-2020 S    | #20 (14 oz) | 4   | NB   | Υ         | 12   | 11.5 lbs  | 0.5729 |
| / | CM-2024 S    | #24 (17 oz) | 4   | NB   | Y         | 12   | 13.75 lbs | 0.5729 |
| / | CM-2032 S    | #32 (23 oz) | 4   | NB   | Υ         | 12   | 18.25 lbs | 0.7031 |
|   | CM-70016     | 16 oz       | 8   | NB   | Y         | 12   | 13 lbs    | 0.5729 |
|   | CM-70020 *   | 20 oz       | 8   | NB   | Υ         | 12   | 16 lbs    | 0.6328 |
|   | CM-70024     | 24 oz       | 8   | NB   | Υ         | 12   | 19 lbs    | 0.7031 |
|   | CM-70032 *   | 32 oz       | 8   | NB   | Υ         | 12   | 25 lbs    | 0.9141 |
|   | CM-7016 SG * | #16 (12 oz) | 8   | NB   | Y         | 12   | 10 lbs    | 0.4297 |
|   | CM-7020 SG * | #20 (16 oz) | 8   | NB   | Υ         | 12   | 13 lbs    | 0.5729 |
|   | CM-7024 SG   | #24 (20 oz) | 8   | NB   | Y         | 12   | 16 lbs    | 0.6328 |
|   | CM-7032 SG * | #32 (28 oz) | 8   | NB   | Υ         | 12   | 22 lbs    | 0.9141 |
|   | CM-7016 S *  | #16 (10 oz) | 8   | NB   | N         | 12   | 8.50 lbs  | 0.7031 |
|   | CM-7020 S *  | #20 (14 oz) | 8   | NB   | Υ         | 12   | 11.50 lbs | 0.5729 |
|   | CM-7024 5 *  | #24 (17 oz) | 8   | NB   | Y         | 12   | 13.75 lbs | 0.5729 |
|   | CM-7032 S *  | #32 (23 oz) | 8   | NB   | Υ         | 12   | 18.25 lbs | 0.7031 |