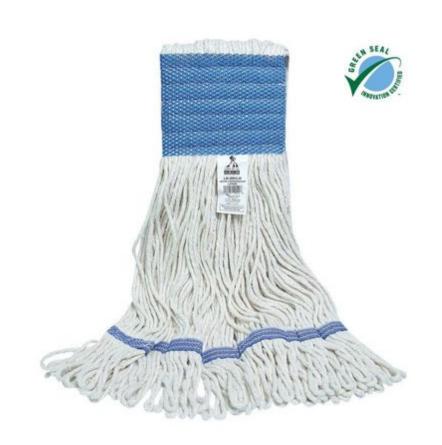

#### **Cotton Cut-End Mops Narrow Band**

The most popular and economical mop style for nearly every hard floor cleaning task. Available in 4 ply; wide bands, narrow band & fantail option.

|   | ITEM NUMBER  | SIZE        | PLY | BAND | BRIK-PAK™ | PACK | WEIGHT    | CUBE   |
|---|--------------|-------------|-----|------|-----------|------|-----------|--------|
|   | CM-20012     | 12 oz       | 4   | NB   | Υ         | 12   | 10 lbs    | 0.4297 |
| / | CM-20016     | 16 oz       | 4   | NB   | Υ         | 12   | 13 lbs    | 0.5729 |
| / | CM-20020     | 20 oz       | 4   | NB   | Υ         | 12   | 16 lbs    | 0.6328 |
| / | CM-20024     | 24 oz       | 4   | NB   | Y         | 12   | 19 lbs    | 0.7031 |
| * | CM-20032     | 32 oz       | 4   | NB   | Υ         | 12   | 25 lbs    | 0.9141 |
|   | CM-2012 SG * | #12 (8 oz)  | 4   | NB   | N         | 12   | 7 lbs     | 0.5729 |
|   | CM-2016 SG * | #16 (12 oz) | 4   | NB   | Υ         | 12   | 10 lbs    | 0.4297 |
|   | CM-2020 SG * | #20 (16 oz) | 4   | NB   | Y         | 12   | 13 lbs    | 0.5729 |
|   | CM-2024 SG   | #24 (20 oz) | 4   | NB   | Υ         | 12   | 16 lbs    | 0.6328 |
|   | CM-2032 SG   | #32 (28 oz) | 4   | NB   | Y         | 12   | 22 lbs    | 0.9141 |
|   | CM-2012 S *  | #12 (7 oz)  | 4   | NB   | N         | 12   | 6.25 lbs  | 0.5729 |
| / | CM-2016 S    | #16 (10 oz) | 4   | NB   | N         | 12   | 8.50 lbs  | 0.7031 |
| / | CM-2020 S    | #20 (14 oz) | 4   | NB   | Υ         | 12   | 11.5 lbs  | 0.5729 |
| / | CM-2024 S    | #24 (17 oz) | 4   | NB   | Y         | 12   | 13.75 lbs | 0.5729 |
| / | CM-2032 S    | #32 (23 oz) | 4   | NB   | Υ         | 12   | 18.25 lbs | 0.7031 |
|   | CM-70016     | 16 oz       | 8   | NB   | Y         | 12   | 13 lbs    | 0.5729 |
|   | CM-70020 *   | 20 oz       | 8   | NB   | Υ         | 12   | 16 lbs    | 0.6328 |
|   | CM-70024     | 24 oz       | 8   | NB   | Υ         | 12   | 19 lbs    | 0.7031 |
|   | CM-70032 *   | 32 oz       | 8   | NB   | Υ         | 12   | 25 lbs    | 0.9141 |
|   | CM-7016 SG * | #16 (12 oz) | 8   | NB   | Y         | 12   | 10 lbs    | 0.4297 |
|   | CM-7020 SG * | #20 (16 oz) | 8   | NB   | Υ         | 12   | 13 lbs    | 0.5729 |
|   | CM-7024 SG   | #24 (20 oz) | 8   | NB   | Y         | 12   | 16 lbs    | 0.6328 |
|   | CM-7032 SG * | #32 (28 oz) | 8   | NB   | Υ         | 12   | 22 lbs    | 0.9141 |
|   | CM-7016 S *  | #16 (10 oz) | 8   | NB   | N         | 12   | 8.50 lbs  | 0.7031 |
|   | CM-7020 S *  | #20 (14 oz) | 8   | NB   | Υ         | 12   | 11.50 lbs | 0.5729 |
|   | CM-7024 5 *  | #24 (17 oz) | 8   | NB   | Y         | 12   | 13.75 lbs | 0.5729 |
|   | CM-7032 S *  | #32 (23 oz) | 8   | NB   | Υ         | 12   | 18.25 lbs | 0.7031 |