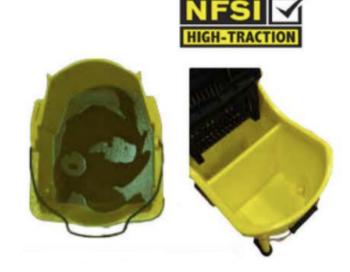

Revive Supplies has made significant investments to offer a Customer Value Proposition to:

- Develop proprietary recycling system
- Reclaim cotton / clothing material for wet mops & dust mops that are ideally green & supports long term pricing commitments
- Provide microfiber products which are TAA compliant
- Design mopping equipment that reduces water consumption by 60% compared to traditional buckets
- Design HACCP compliant color-coded programs for zone cleaning
- Optimize freight as well as packaging waste by use of space saving Brik-Pack
- Incorporate textile fiber innovation to secure patented technology to promote walkway safety by reducing conditions for slip & falls that is certified by the National Floor Safety Institute (NFSI)