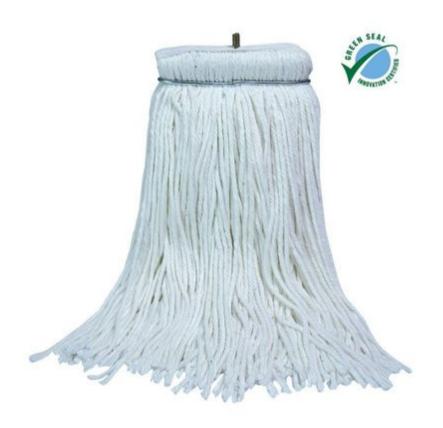

#### **Cotton Cut-End Mops Narrow Band**

The most popular and economical mop style for nearly every hard floor cleaning task. Available in 4 ply; wide bands, narrow band & fantail option.

|   | ITEM NUMBER  | SIZE        | PLY | BAND | BRIK-PAK™ | PACK | WEIGHT    | CUBE   |
|---|--------------|-------------|-----|------|-----------|------|-----------|--------|
|   | CM-20012     | 12 oz       | 4   | NB   | Υ         | 12   | 10 lbs    | 0.4297 |
| / | CM-20016     | 16 oz       | 4   | NB   | Υ         | 12   | 13 lbs    | 0.5729 |
| / | CM-20020     | 20 oz       | 4   | NB   | Υ         | 12   | 16 lbs    | 0.6328 |
| / | CM-20024     | 24 oz       | 4   | NB   | Y         | 12   | 19 lbs    | 0.7031 |
| * | CM-20032     | 32 oz       | 4   | NB   | Υ         | 12   | 25 lbs    | 0.9141 |
|   | CM-2012 SG * | #12 (8 oz)  | 4   | NB   | N         | 12   | 7 lbs     | 0.5729 |
|   | CM-2016 SG * | #16 (12 oz) | 4   | NB   | Υ         | 12   | 10 lbs    | 0.4297 |
|   | CM-2020 SG * | #20 (16 oz) | 4   | NB   | Y         | 12   | 13 lbs    | 0.5729 |
|   | CM-2024 SG   | #24 (20 oz) | 4   | NB   | Υ         | 12   | 16 lbs    | 0.6328 |
|   | CM-2032 SG   | #32 (28 oz) | 4   | NB   | Y         | 12   | 22 lbs    | 0.9141 |
|   | CM-2012 S *  | #12 (7 oz)  | 4   | NB   | N         | 12   | 6.25 lbs  | 0.5729 |
| / | CM-2016 S    | #16 (10 oz) | 4   | NB   | N         | 12   | 8.50 lbs  | 0.7031 |
| / | CM-2020 S    | #20 (14 oz) | 4   | NB   | Υ         | 12   | 11.5 lbs  | 0.5729 |
| / | CM-2024 S    | #24 (17 oz) | 4   | NB   | Y         | 12   | 13.75 lbs | 0.5729 |
| / | CM-2032 S    | #32 (23 oz) | 4   | NB   | Υ         | 12   | 18.25 lbs | 0.7031 |
|   | CM-70016     | 16 oz       | 8   | NB   | Y         | 12   | 13 lbs    | 0.5729 |
|   | CM-70020 *   | 20 oz       | 8   | NB   | Υ         | 12   | 16 lbs    | 0.6328 |
|   | CM-70024     | 24 oz       | 8   | NB   | Υ         | 12   | 19 lbs    | 0.7031 |
|   | CM-70032 *   | 32 oz       | 8   | NB   | Υ         | 12   | 25 lbs    | 0.9141 |
|   | CM-7016 SG * | #16 (12 oz) | 8   | NB   | Y         | 12   | 10 lbs    | 0.4297 |
|   | CM-7020 SG * | #20 (16 oz) | 8   | NB   | Υ         | 12   | 13 lbs    | 0.5729 |
|   | CM-7024 SG   | #24 (20 oz) | 8   | NB   | Y         | 12   | 16 lbs    | 0.6328 |
|   | CM-7032 SG * | #32 (28 oz) | 8   | NB   | Υ         | 12   | 22 lbs    | 0.9141 |
|   | CM-7016 S *  | #16 (10 oz) | 8   | NB   | N         | 12   | 8.50 lbs  | 0.7031 |
|   | CM-7020 S *  | #20 (14 oz) | 8   | NB   | Υ         | 12   | 11.50 lbs | 0.5729 |
|   | CM-7024 5 *  | #24 (17 oz) | 8   | NB   | Y         | 12   | 13.75 lbs | 0.5729 |
|   | CM-7032 S *  | #32 (23 oz) | 8   | NB   | Υ         | 12   | 18.25 lbs | 0.7031 |